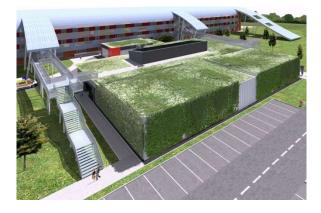

#### Completion and activation of GMP laboratories for the realization of a Centre for Diabetes Cell Therapy within building C of the Biomedical Campus "Pietro d'Abano" in Via Orus, Padova, Italy

Purchaser: Azienda Ospedaliera di Padova

Location: Padova (PD), Italy Designer: Prisma Engineering Srl Period: 2021 – in progress

**Activities** Executive design of civil works, MEP, Project Management safety coordination during design phase and

execution of work