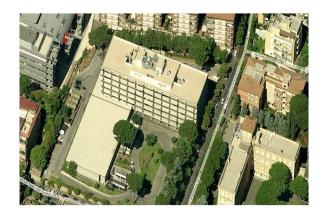

#### **ELENCO LAVORI**

Executive design and execution of works for the restoration and renovation of ground floors, mezzanine, fronts, terraced roofs and updating of technical systems for the INAIL premises in via IV Novembre, 144 - Rome

Purchaser: Intercantieri Vittadello S.p.A. Location: Rome, Italy Designer: Prisma Engineering Srl Period: 2011 – 2014 Activities: Executive design of electrical and mechanical systems

Design of electrical and mechanical systems for the construction of the so-called "New Building" within the premises of the pharmaceutical company Zambon Farmaceutica – via della Chimica 9, Vicenza