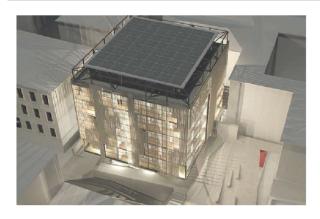

#### New company headquarters for Veritas to be used as Analysis Laboratory and Offices, Mestre (VE) Technical Assistance during construction.

Purchaser: VERITAS SPA Location: Mestre (VE), Italy Designer: Prisma Engineering Srl Period: 2021 – in progress Activities: Construction Management

#### Design of new additional company headquarters for Veritas to be used as Analysis Laboratory and Offices, Mestre (VE)

Purchaser: VERITAS SPA Location: Mestre (VE), Italy Designer: Prisma Engineering Srl Period: 2017 - 2020 Activities: Preliminary, definitive and executive design of architecture and electrical and mechanical systems, laboratory equipment lay out