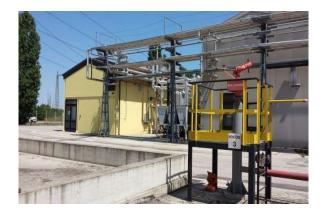

#### Realization of the clarification section of the fifth production line (sunflower lecithin) of the lecithin standardization plant, Cereal Docks premises of Camisano Vicentino (VI)

Purchaser: Cereal Docks Food srl
Location: Camisano Vicentino (VI), Italy
Designer: Prisma Engineering Srl
Period: 2016
Activities: Design and turn-key supply of the installation part (electrical system and fire detection), building management and starting.

#### Realization of the third production line (soia lecithin) of the lecithin standardization plant, Cereal Docks premises of Camisano Vicentino (VI)

Purchaser: Cereal Docks Food srl
Location: Camisano Vicentino (VI), Italy
Designer: Prisma Engineering Srl
Period: 2015
Activities: Design and turn-key supply of the installation part (electrical system), building management and starting.