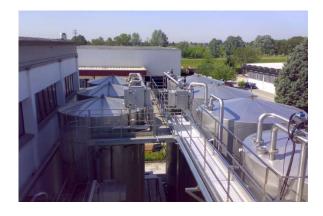

#### Realization of the clarification section of the fifth production line (sunflower lecithin) of the lecithin standardization plant, Cereal Docks premises of Camisano Vicentino (VI)

Purchaser: Cereal Docks Food srl
Location: Camisano Vicentino (VI), Italy
Designer: Prisma Engineering Srl
Period: 2016
Activities: Design and turn-key supply of the installation part (electrical system and fire detection), building management and starting.

#### Realization of the third production line (soia lecithin) of the lecithin standardization plant, Cereal Docks premises of Camisano Vicentino (VI)

Purchaser: Cereal Docks Food srl
Location: Camisano Vicentino (VI), Italy
Designer: Prisma Engineering Srl
Period: 2015
Activities: Design and turn-key supply of the installation part (electrical system), building management and starting.

#### Soy lecithin production premises for Cereal Docks -Camisano Vicentino

Purchaser: Cereal Docks S.p.A. Location: Camisano Vicentino (VI), Italy Designer: Prisma Engineering Srl Period: 2012 Activities: Design of electrical and mechanical systems