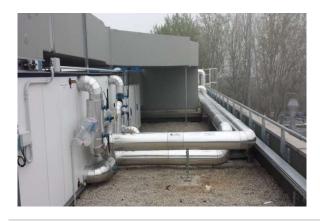

Design of substitution and increase in Energy efficiency of the evaporative cooling towers installed on the roof of the building "ICE" for the Banca d'Italia centre Centro Donato Menichella, Largo Guido Carli 1 – Frascati, Rome

Purchaser: Banca d'Italia Location: Frascati - Rome, Italy Designer: Prisma Engineering Srl Period: 2018 Activities: Executive design of civil and structural works, MEP design.

# Executive design and realization of the work for the substitution of the evaporative cooling towers for the Banca d'Italia building in Rome, via Tuscolana 417.

Purchaser: Bilfinger Sielv Facility Management S.p.A.
Location: Rome, Italy
Designer: Prisma Engineering Srl
Periodo: 2016 – in progress
Activities: Executive design of structures, mechanical and electrical systems.