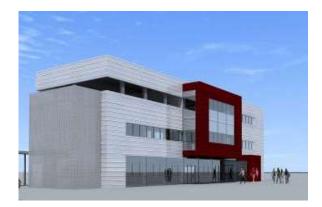

#### New company headquarters for Veritas to be used as Analysis Laboratory and Offices, Mestre (VE) Technical Assistance during construction.

Purchaser: VERITAS SPA Location: Mestre (VE), Italy Designer: Prisma Engineering Srl Period: 2021 – in progress Activities: Construction Management

#### Design of new additional company headquarters for Veritas to be used as Analysis Laboratory and Offices, Mestre (VE)

Purchaser: VERITAS SPA Location: Mestre (VE), Italy Designer: Prisma Engineering Srl Period: 2017 - 2020 Activities: Preliminary, definitive and executive design of architecture and electrical and mechanical systems, laboratory equipment lay out