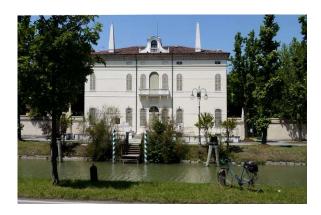

Preserving restoration and restructuring of the historical Villa Mattiazzo, built in the second half of the 19th century, with executive and representative offices in the villa and Cultural Centre with exhibition spaces and small conference halls in the adjacent older buildings

Purchaser: Banca di Credito Cooperativo Alta Padovana
Location: Campodarsego (PD), Italy
Designer: Prisma Engineering Srl
Period: 2008
Activities: Executive design of electrical and mechanical systems