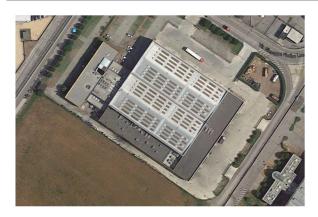

### New fire detection system serving the automated warehouse of Benetton – Villorba (TV)

Purchaser: Siemens S.p.A. Building Technologies
Location: Villorba (TV), Italy
Designer: Prisma Engineering Srl
Period: 2018 – in progress
Activities: Executive design of electrical systems, design of fire prevention project variation, on site coordination, Project Management