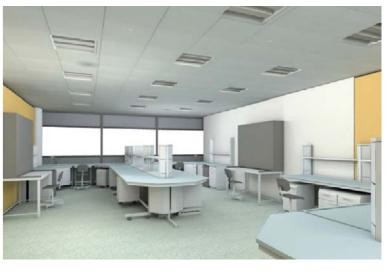

#### PROGETTO : INDIVIDUAZIONE INTERVENTI

foto 8

TUNNEL INTERRATO

PASSERELLA SOSPESA

AL PIANO PRIMO

Installations: Prisma Engineering

Analysis laboratory

Architects: VS Associati