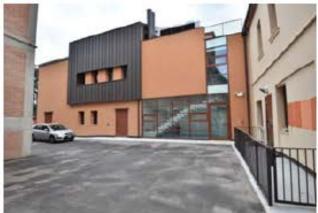

Radiotherapy - Monselice Hospital

Project Info

Location: Monselice (PD) - Italy Year: 2016 - 2018 Size: 1900 m²

Preliminary, definitive and executive design.
Project Management.
Prisma Engineering

EMERGENCY NGO Pediatric hospital - Entebbe, Uganda