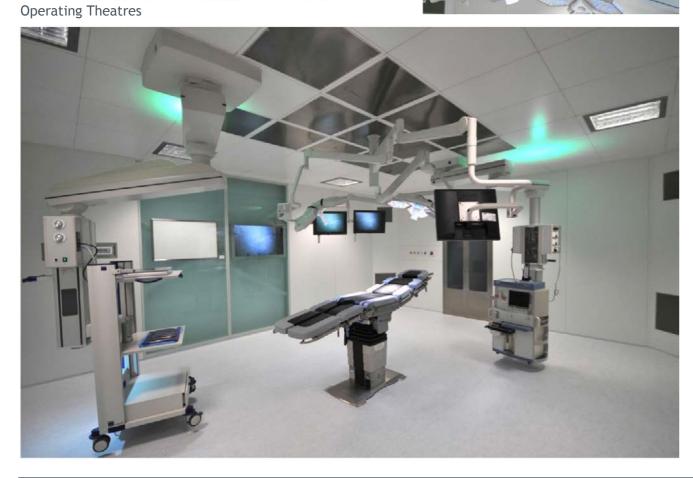

Radiotherapy - Monselice Hospital

Project Info

Location: Monselice (PD) - Italy Year: 2016 - 2018 Size: 1900 m²

Preliminary, definitive and executive design.
Project Management.
Prisma Engineering

EMERGENCY NGO Pediatric hospital - Entebbe, Uganda