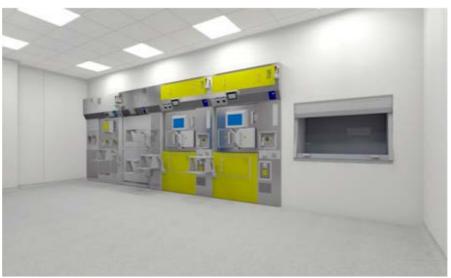

Radiotherapy - Monselice Hospital

Project Info

Location: Monselice (PD) - Italy Year: 2016 - 2018 Size: 1900 m²

Preliminary, definitive and executive design.
Project Management.
Prisma Engineering

EMERGENCY NGO Pediatric hospital - Entebbe, Uganda

Hospital installations

Project info

Location: Entebbe - Uganda Year: 2013 - 2018 Size: 3 operating th. - 78 beds

CAMERA CALDA ESISTENTE

TUNNEL INTERRATO