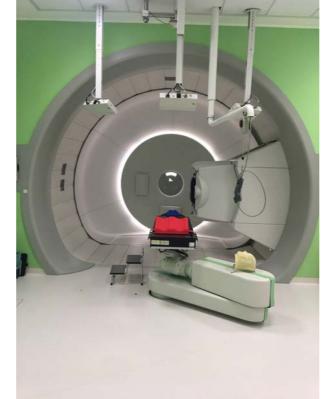

Radiotherapy - Monselice Hospital

Project Info

Location: Monselice (PD) - Italy Year: 2016 - 2018 Size: 1900 m²

Preliminary, definitive and executive design.
Project Management.
Prisma Engineering

EMERGENCY NGO Pediatric hospital - Entebbe, Uganda