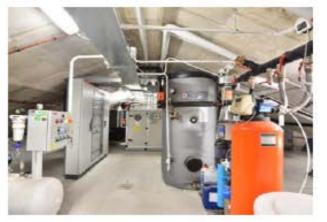

Radiotherapy - Monselice Hospital

Project Info

Location: Monselice (PD) - Italy Year: 2016 - 2018 Size: 1900 m²

Preliminary, definitive and executive design.
Project Management.
Prisma Engineering

EMERGENCY NGO Pediatric hospital - Entebbe, Uganda