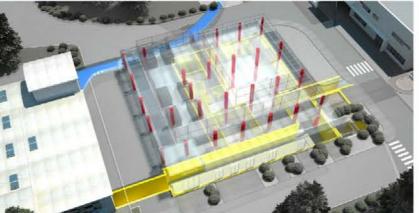

Radiotherapy - Monselice Hospital

Project Info

Location: Monselice (PD) - Italy Year: 2016 - 2018 Size: 1900 m²

Preliminary, definitive and executive design.
Project Management.
Prisma Engineering

EMERGENCY NGO Pediatric hospital - Entebbe, Uganda

Hospital installations

Project info

Location: Entebbe - Uganda Year: 2013 - 2018 Size: 3 operating th. - 78 beds

CAMERA CALDA ESISTENTE

TUNNEL INTERRATO