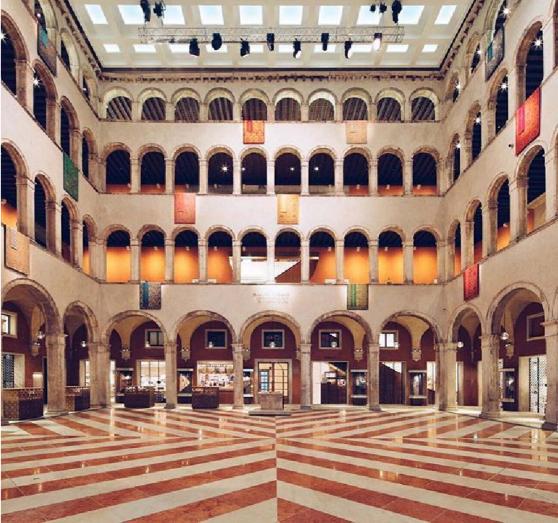

Installations: Prisma Engineering

Byblos Art Hotel - Villa Amistà

Hotels and Residences

Project info

Location: Verona - Italy Year: 2001 - 2005 Size: 2 ha - 60 rooms

Fondaco dei Tedeschi (VE)

Reconversion into commercial space

Project info

Location: Venice (VE) - Italy Year: 2014 Size: 9.000 m<sup>2</sup>

Definitive design

Architect: Vittorio Longheu

Installations: Prisma Engineering

Installations: Prisma Engineering

Preliminary design Architect: Boris Podrecca