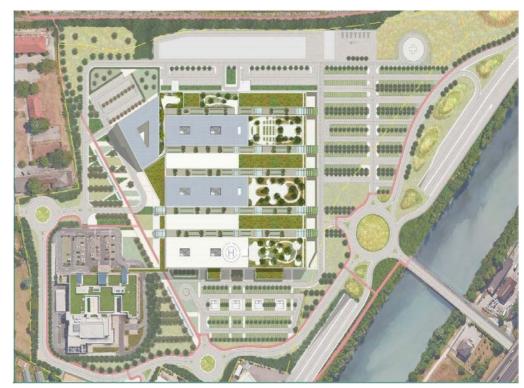

Prisma Engineering

Prisma Engineering

Srl - Studio Plicchi

Project info

Location: Paola - Malta Year: 2017 - in progress Size: 10.000sqm - 60 beds

Project info

Location: Paola - Malta Year: 2017 - in progress Size: 10.000sqm - 60 beds