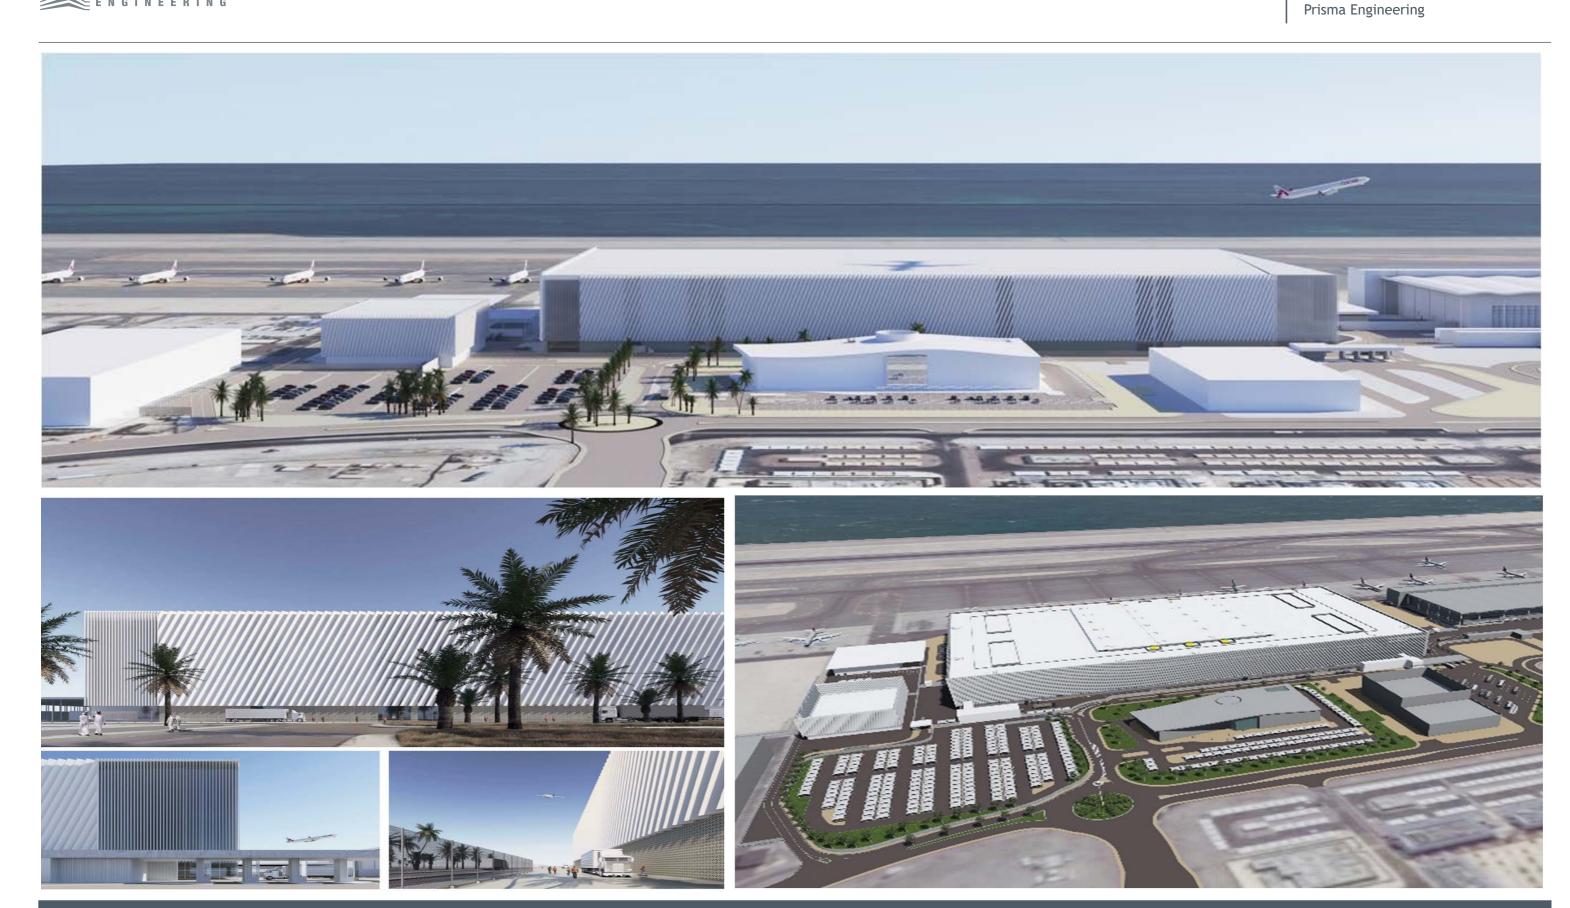

n: Verona - Italy Year: 2001 - 2005 Size: 2 ha - 60 rooms

Installations: Prisma Engineering













Byblos Art Hotel - Villa Amistà

Hotels and Residences

Project info

Location: Verona - Italy Year: 2001 - 2005 Size: 2 ha - 60 rooms













Fondaco dei Tedeschi (VE)

Reconversion into commercial space

Project info

Location: Venice (VE) - Italy Year: 2014 Size: 9.000 m<sup>2</sup>































Definitive design

Architect: Vittorio Longheu

Installations: Prisma Engineering





































Installations: Prisma Engineering











Preliminary design Architect: Boris Podrecca

Installations: Prisma Engineering













Ecoborgo Mezzacampagna

Ecological settlement

Project info

Location: Verona - Italy Year: 2008 Size: 15 ha









Installations: Prisma Engineering