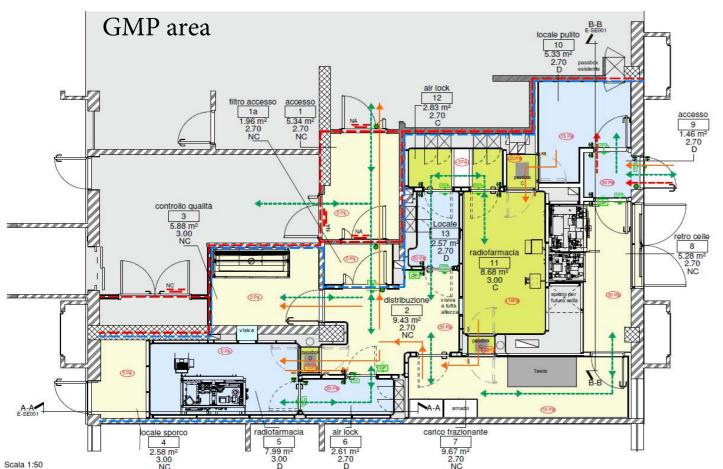

Radiotherapy - Monselice Hospital

Project Info

Location: Monselice (PD) - Italy Year: 2016 - 2018 Size: 1900 m²

Preliminary, definitive and executive design.
Project Management.
Prisma Engineering

EMERGENCY NGO Pediatric hospital - Entebbe, Uganda

Hospital installations

Project info

Location: Entebbe - Uganda Year: 2013 - 2018 Size: 3 operating th. - 78 beds

CAMERA CALDA ESISTENTE

TUNNEL INTERRATO