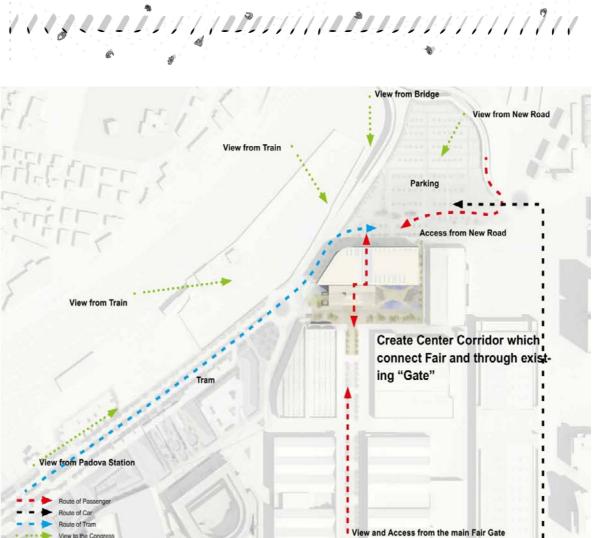

New Padova Convention Centre

**Convention Centre** 

Project info

Location: Padova- Italy Year: 2015 - 2016 Size: 8700 m<sup>2</sup>

AMBITO LAVORATIVO

AMBITO PUBBLICO

**PARCHEGGIO** 

Architect:
Renzo Piano
Installations supervision:
Prisma Engineering