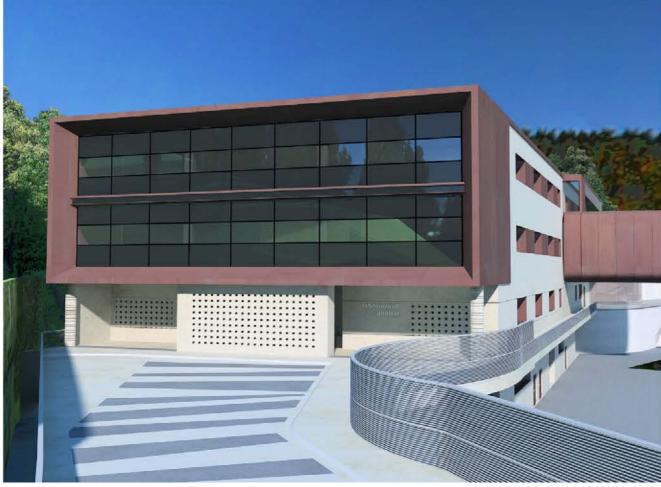

#### PROGETTO : INDIVIDUAZIONE INTERVENTI

foto 8

TUNNEL INTERRATO

PASSERELLA SOSPESA

AL PIANO PRIMO

Installations: Prisma Engineering

Analysis laboratory

Architects: VS Associati