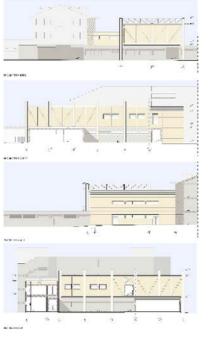

Radiotherapy - Monselice Hospital

Project Info

Location: Monselice (PD) - Italy Year: 2016 - 2018 Size: 1900 m²

Preliminary, definitive and executive design.
Project Management.
Prisma Engineering

EMERGENCY NGO Pediatric hospital - Entebbe, Uganda

Hospital installations

Project info

Location: Entebbe - Uganda Year: 2013 - 2018 Size: 3 operating th. - 78 beds

CAMERA CALDA ESISTENTE

TUNNEL INTERRATO

#### PROGETTO : INDIVIDUAZIONE INTERVENTI

foto 8

TUNNEL INTERRATO

PASSERELLA SOSPESA

AL PIANO PRIMO

Installations: Prisma Engineering

Analysis laboratory

Architects: VS Associati