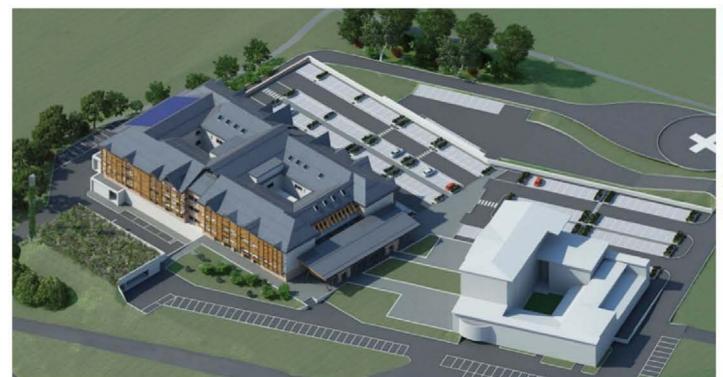

Radiotherapy - Monselice Hospital

Project Info

Location: Monselice (PD) - Italy Year: 2016 - 2018 Size: 1900 m²

Preliminary, definitive and executive design.
Project Management.
Prisma Engineering

EMERGENCY NGO Pediatric hospital - Entebbe, Uganda