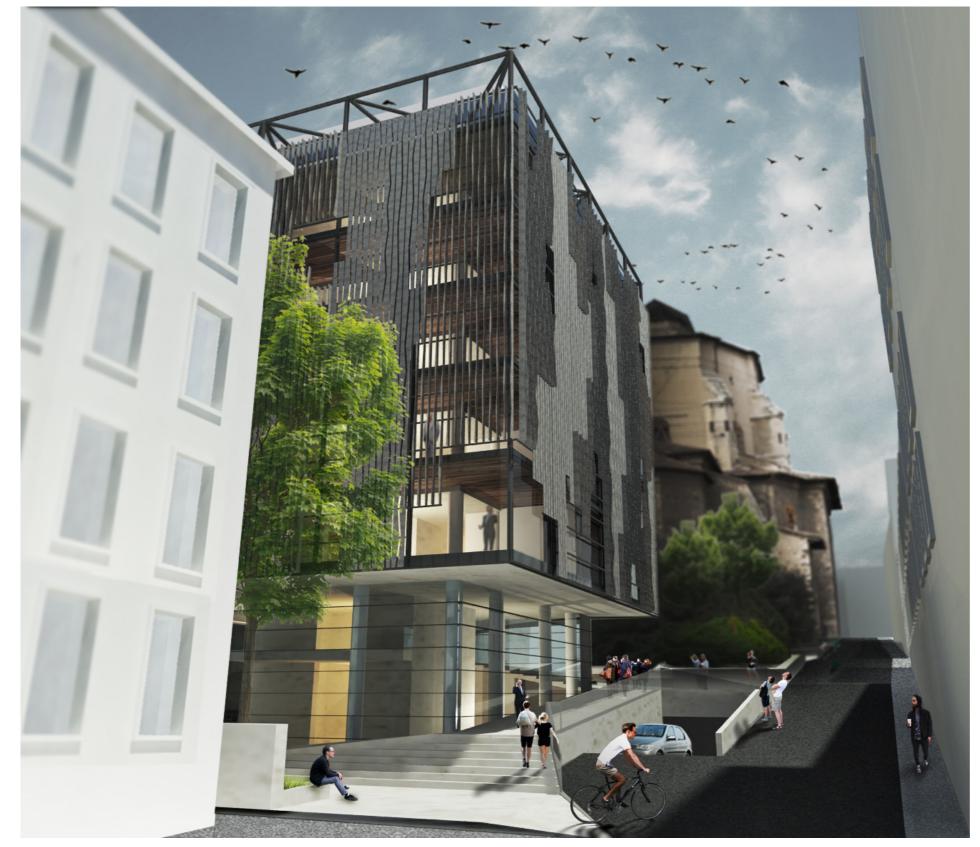

Project info

Location: Venice (VE) - Italy Year: 2014 Size: 9.000 m<sup>2</sup>

Definitive design

Architect: Vittorio Longheu

Installations: Prisma Engineering

Installations: Prisma Engineering

Preliminary design Architect: Boris Podrecca