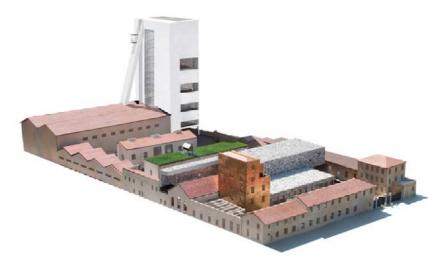

New Padova Convention Centre

**Convention Centre** 

Project info

Location: Padova- Italy Year: 2015 - 2016 Size: 8700 m<sup>2</sup>

AMBITO LAVORATIVO

AMBITO PUBBLICO

**PARCHEGGIO** 

Architect:
Renzo Piano
Installations supervision:
Prisma Engineering