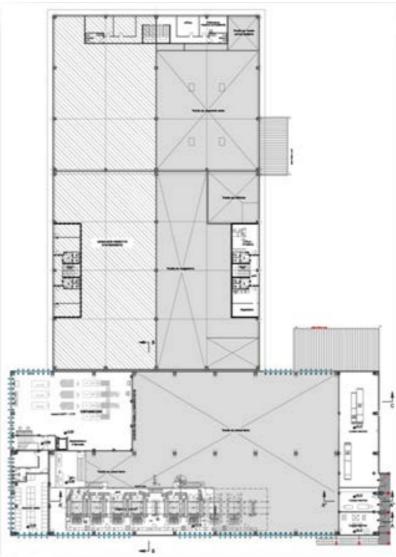

Hospital installations

Project info

Location: Entebbe - Uganda Year: 2013 - 2018 Size: 3 operating th. - 78 beds

CAMERA CALDA ESISTENTE

TUNNEL INTERRATO

#### PROGETTO : INDIVIDUAZIONE INTERVENTI

foto 8

TUNNEL INTERRATO

PASSERELLA SOSPESA

AL PIANO PRIMO

Installations: Prisma Engineering

Analysis laboratory

Architects: VS Associati