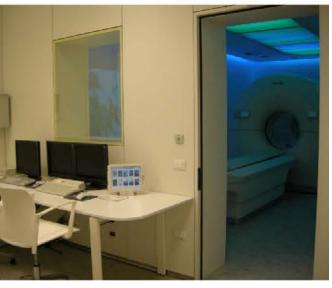

Radiotherapy - Monselice Hospital

Project Info

Location: Monselice (PD) - Italy Year: 2016 - 2018 Size: 1900 m²

Preliminary, definitive and executive design.
Project Management.
Prisma Engineering

EMERGENCY NGO Pediatric hospital - Entebbe, Uganda