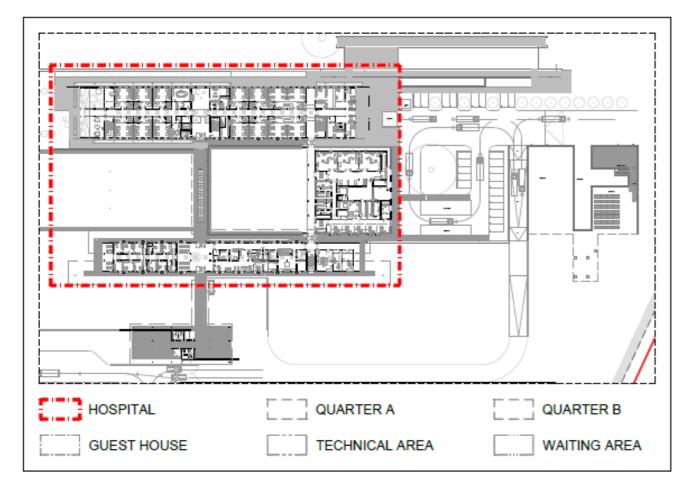

Radiotherapy - Monselice Hospital

Project Info

Location: Monselice (PD) - Italy Year: 2016 - 2018 Size: 1900 m²

Preliminary, definitive and executive design.
Project Management.
Prisma Engineering

EMERGENCY NGO Pediatric hospital - Entebbe, Uganda

Hospital installations

Project info

Location: Entebbe - Uganda Year: 2013 - 2018 Size: 3 operating th. - 78 beds

CAMERA CALDA ESISTENTE

TUNNEL INTERRATO