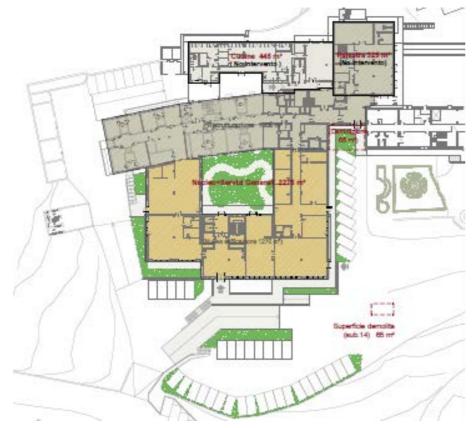

Radiotherapy - Monselice Hospital

Project Info

Location: Monselice (PD) - Italy Year: 2016 - 2018 Size: 1900 m²

Preliminary, definitive and executive design.
Project Management.
Prisma Engineering

EMERGENCY NGO Pediatric hospital - Entebbe, Uganda