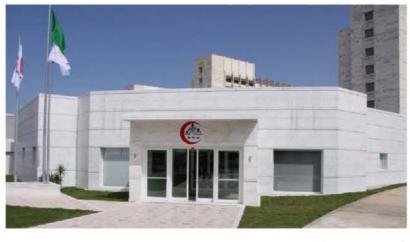

Radiotherapy - Monselice Hospital

Project Info

Location: Monselice (PD) - Italy Year: 2016 - 2018 Size: 1900 m²

Preliminary, definitive and executive design.
Project Management.
Prisma Engineering

EMERGENCY NGO Pediatric hospital - Entebbe, Uganda

Hospital installations

Project info

Location: Entebbe - Uganda Year: 2013 - 2018 Size: 3 operating th. - 78 beds

CAMERA CALDA ESISTENTE

TUNNEL INTERRATO