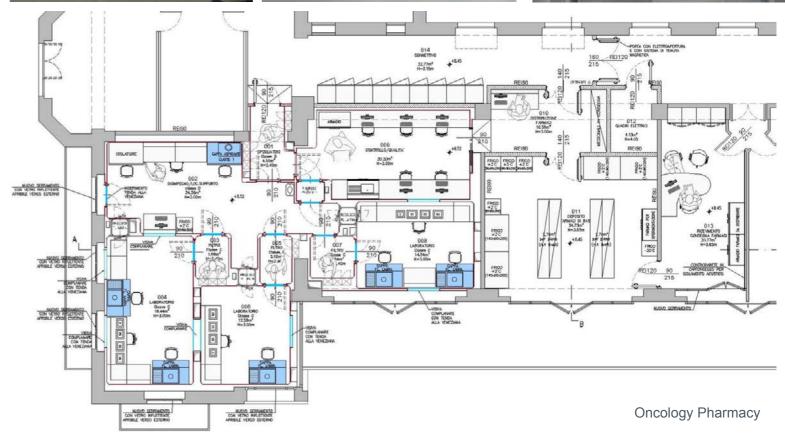

#### PROGETTO : INDIVIDUAZIONE INTERVENTI

foto 8

TUNNEL INTERRATO

PASSERELLA SOSPESA

AL PIANO PRIMO

Installations: Prisma Engineering

Analysis laboratory

Architects: VS Associati