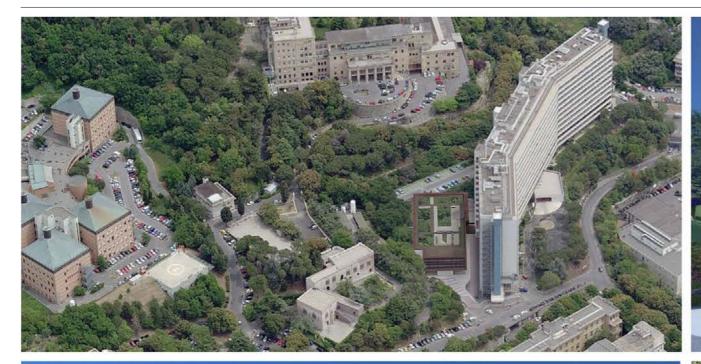

#### PROGETTO : INDIVIDUAZIONE INTERVENTI

foto 8

TUNNEL INTERRATO

PASSERELLA SOSPESA

AL PIANO PRIMO

Installations: Prisma Engineering

Analysis laboratory

Architects: VS Associati