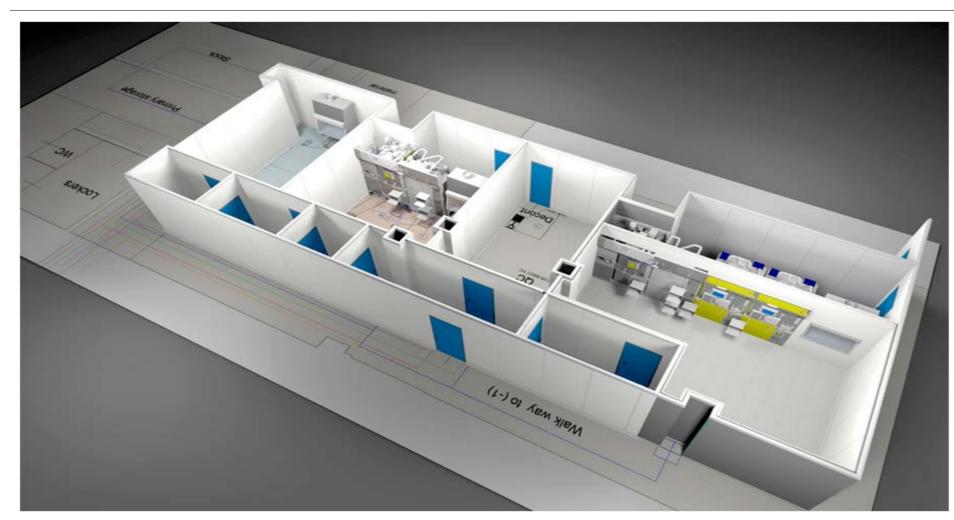

Hospital installations

Project info

Location: Entebbe - Uganda Year: 2013 - 2018 Size: 3 operating th. - 78 beds

CAMERA CALDA ESISTENTE

TUNNEL INTERRATO

#### PROGETTO : INDIVIDUAZIONE INTERVENTI

foto 8

TUNNEL INTERRATO

PASSERELLA SOSPESA

AL PIANO PRIMO

Installations: Prisma Engineering

Analysis laboratory

Architects: VS Associati