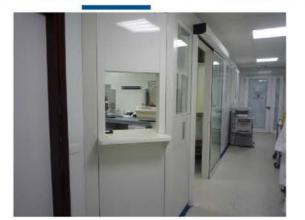

Hospital installations

Project info

Location: Entebbe - Uganda Year: 2013 - 2018 Size: 3 operating th. - 78 beds

CAMERA CALDA ESISTENTE

TUNNEL INTERRATO

#### PROGETTO : INDIVIDUAZIONE INTERVENTI

foto 8

TUNNEL INTERRATO

PASSERELLA SOSPESA

AL PIANO PRIMO

Installations: Prisma Engineering

Analysis laboratory

Architects: VS Associati