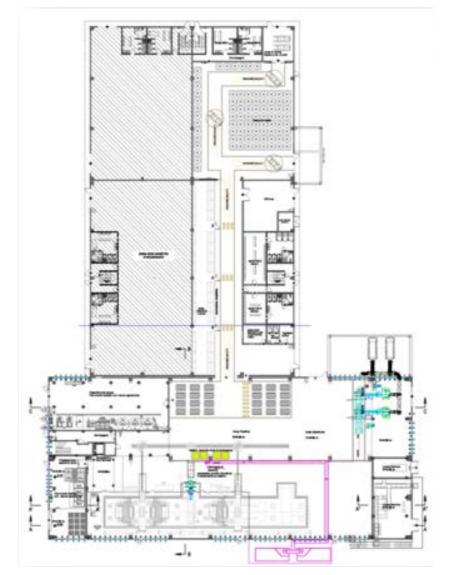

Radiotherapy - Monselice Hospital

Project Info

Location: Monselice (PD) - Italy Year: 2016 - 2018 Size: 1900 m²

Preliminary, definitive and executive design.
Project Management.
Prisma Engineering

EMERGENCY NGO Pediatric hospital - Entebbe, Uganda

Hospital installations

Project info

Location: Entebbe - Uganda Year: 2013 - 2018 Size: 3 operating th. - 78 beds

CAMERA CALDA ESISTENTE

TUNNEL INTERRATO