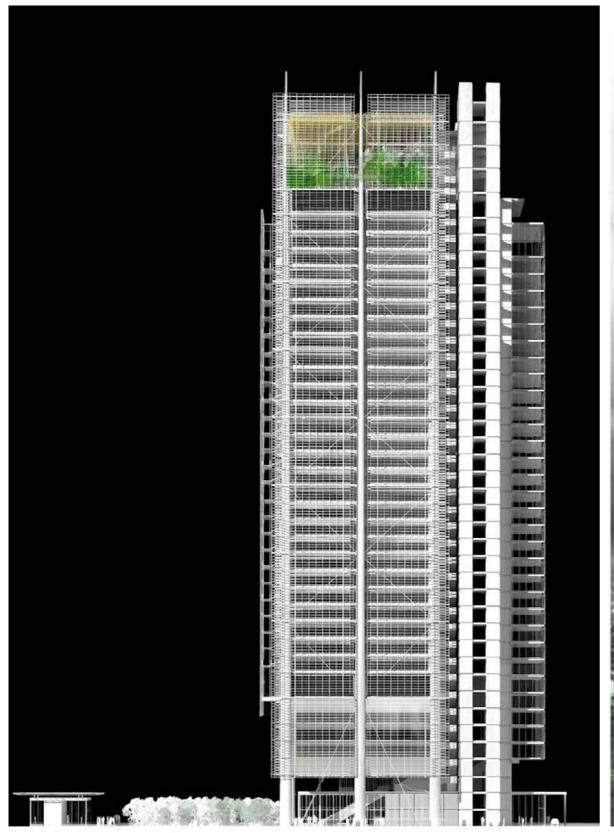

Project info

Location: Torino - Italy Year: 2009 Size: 165m high

Definitive design
Architect: Morena Architects
Installations: Prisma Engineering

Definitive design

Architect: Morena Architects

Installations: Prisma Engineering