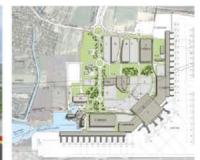

New Padova Convention Centre

**Convention Centre** 

Project info

Location: Padova- Italy Year: 2015 - 2016 Size: 8700 m<sup>2</sup>

AMBITO LAVORATIVO

AMBITO PUBBLICO

**PARCHEGGIO** 

Architect:
Renzo Piano
Installations supervision:
Prisma Engineering