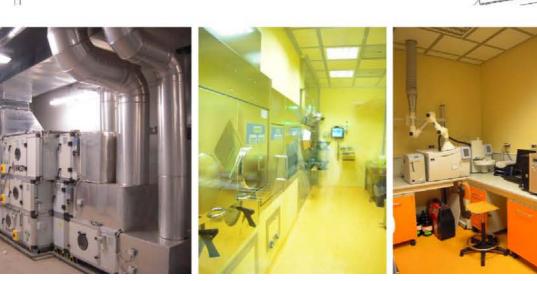

#### PROGETTO : INDIVIDUAZIONE INTERVENTI

foto 8

TUNNEL INTERRATO

PASSERELLA SOSPESA

AL PIANO PRIMO

Installations: Prisma Engineering

Analysis laboratory

Architects: VS Associati