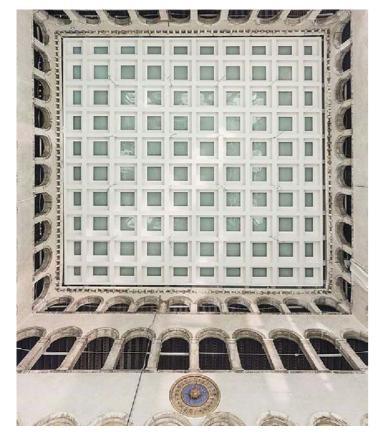

Installations: Prisma Engineering

Byblos Art Hotel - Villa Amistà

Hotels and Residences

Project info

Location: Verona - Italy Year: 2001 - 2005 Size: 2 ha - 60 rooms

Fondaco dei Tedeschi (VE)

Reconversion into commercial space

Project info

Location: Venice (VE) - Italy Year: 2014 Size: 9.000 m<sup>2</sup>

Definitive design

Architect: Vittorio Longheu

Installations: Prisma Engineering

Installations: Prisma Engineering

Preliminary design Architect: Boris Podrecca