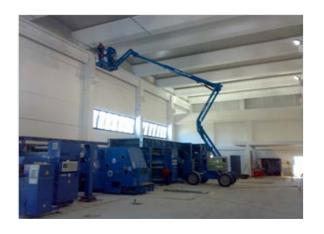

Radiotherapy - Monselice Hospital

Project Info

Location: Monselice (PD) - Italy Year: 2016 - 2018 Size: 1900 m²

Preliminary, definitive and executive design.
Project Management.
Prisma Engineering

EMERGENCY NGO Pediatric hospital - Entebbe, Uganda

Hospital installations

Project info

Location: Entebbe - Uganda Year: 2013 - 2018 Size: 3 operating th. - 78 beds

CAMERA CALDA ESISTENTE

TUNNEL INTERRATO