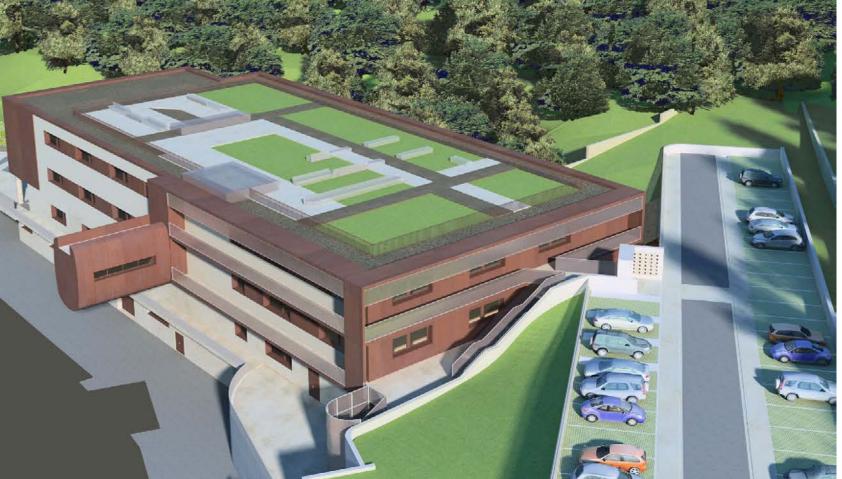

Radiotherapy - Monselice Hospital

Project Info

Location: Monselice (PD) - Italy Year: 2016 - 2018 Size: 1900 m²

Preliminary, definitive and executive design.
Project Management.
Prisma Engineering

EMERGENCY NGO Pediatric hospital - Entebbe, Uganda