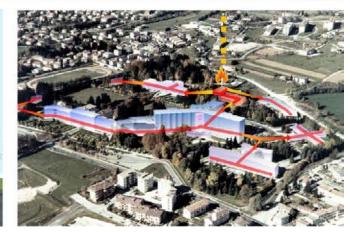

Hospital installations

Project info

Location: Entebbe - Uganda Year: 2013 - 2018 Size: 3 operating th. - 78 beds

CAMERA CALDA ESISTENTE

TUNNEL INTERRATO

#### PROGETTO : INDIVIDUAZIONE INTERVENTI

foto 8

TUNNEL INTERRATO

PASSERELLA SOSPESA

AL PIANO PRIMO

Installations: Prisma Engineering

Analysis laboratory

Architects: VS Associati