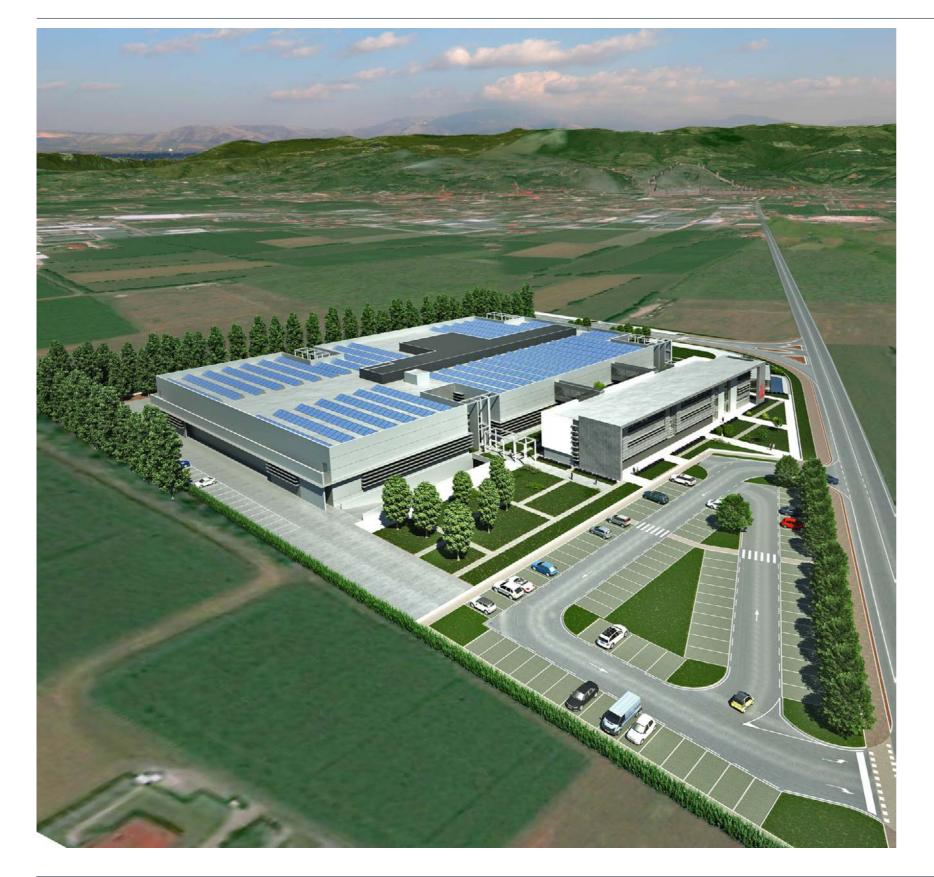

Radiotherapy - Monselice Hospital

Project Info

Location: Monselice (PD) - Italy Year: 2016 - 2018 Size: 1900 m²

Preliminary, definitive and executive design.
Project Management.
Prisma Engineering

EMERGENCY NGO Pediatric hospital - Entebbe, Uganda