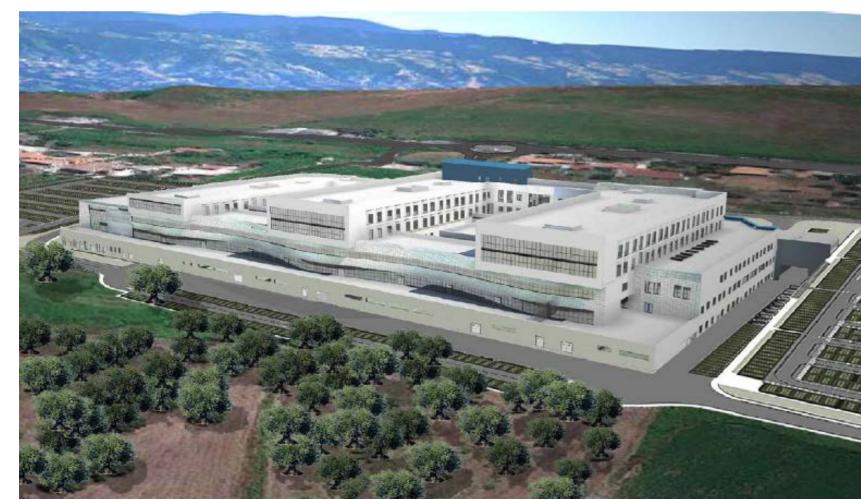

Radiotherapy - Monselice Hospital

Project Info

Location: Monselice (PD) - Italy Year: 2016 - 2018 Size: 1900 m²

Preliminary, definitive and executive design.
Project Management.
Prisma Engineering

EMERGENCY NGO Pediatric hospital - Entebbe, Uganda