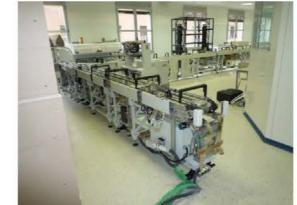

Hospital installations

Project info

Location: Entebbe - Uganda Year: 2013 - 2018 Size: 3 operating th. - 78 beds

CAMERA CALDA ESISTENTE

TUNNEL INTERRATO

#### PROGETTO : INDIVIDUAZIONE INTERVENTI

foto 8

TUNNEL INTERRATO

PASSERELLA SOSPESA

AL PIANO PRIMO

Installations: Prisma Engineering

Analysis laboratory

Architects: VS Associati