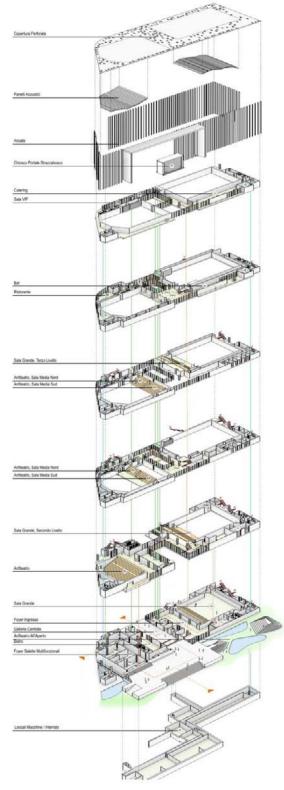

New Padova Convention Centre

**Convention Centre** 

Project info

Location: Padova- Italy Year: 2015 - 2016 Size: 8700 m<sup>2</sup>

AMBITO LAVORATIVO

AMBITO PUBBLICO

**PARCHEGGIO** 

Architect:
Renzo Piano
Installations supervision:
Prisma Engineering