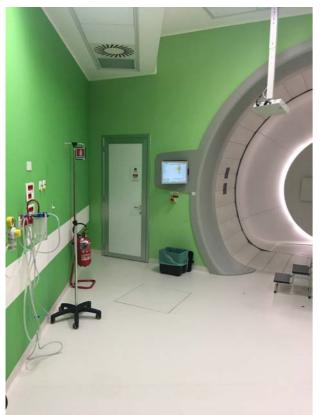

Radiotherapy - Monselice Hospital

Project Info

Location: Monselice (PD) - Italy Year: 2016 - 2018 Size: 1900 m²

Preliminary, definitive and executive design.
Project Management.
Prisma Engineering

EMERGENCY NGO Pediatric hospital - Entebbe, Uganda