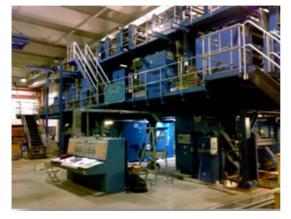

Radiotherapy - Monselice Hospital

Project Info

Location: Monselice (PD) - Italy Year: 2016 - 2018 Size: 1900 m²

Preliminary, definitive and executive design.
Project Management.
Prisma Engineering

EMERGENCY NGO Pediatric hospital - Entebbe, Uganda

Hospital installations

Project info

Location: Entebbe - Uganda Year: 2013 - 2018 Size: 3 operating th. - 78 beds

CAMERA CALDA ESISTENTE

TUNNEL INTERRATO