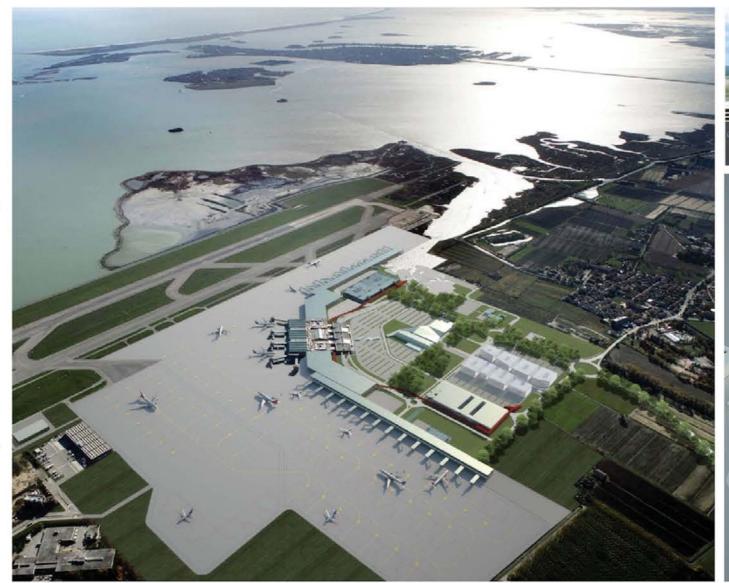

ha - 60 rooms

Installations: Prisma Engineering













Byblos Art Hotel - Villa Amistà

Hotels and Residences

Project info

Location: Verona - Italy Year: 2001 - 2005 Size: 2 ha - 60 rooms













Fondaco dei Tedeschi (VE)

Reconversion into commercial space

Project info

Location: Venice (VE) - Italy Year: 2014 Size: 9.000 m<sup>2</sup>































Definitive design

Architect: Vittorio Longheu

Installations: Prisma Engineering





































Installations: Prisma Engineering











Preliminary design Architect: Boris Podrecca

Installations: Prisma Engineering













Ecoborgo Mezzacampagna

Ecological settlement

Project info

Location: Verona - Italy Year: 2008 Size: 15 ha









Installations: Prisma Engineering