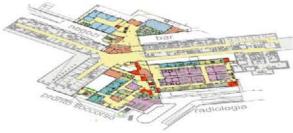

Radiotherapy - Monselice Hospital

Project Info

Location: Monselice (PD) - Italy Year: 2016 - 2018 Size: 1900 m²

Preliminary, definitive and executive design.
Project Management.
Prisma Engineering

EMERGENCY NGO Pediatric hospital - Entebbe, Uganda