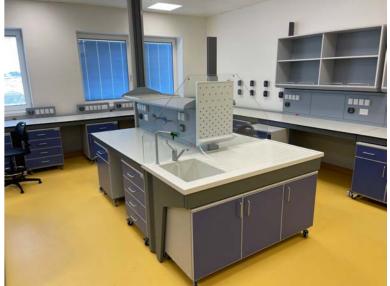

#### PROGETTO : INDIVIDUAZIONE INTERVENTI

foto 8

TUNNEL INTERRATO

PASSERELLA SOSPESA

AL PIANO PRIMO

Installations: Prisma Engineering

Analysis laboratory

Architects: VS Associati