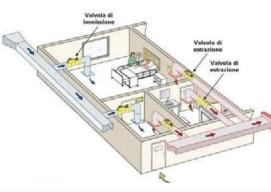

Hospital installations

Project info

Location: Entebbe - Uganda Year: 2013 - 2018 Size: 3 operating th. - 78 beds

CAMERA CALDA ESISTENTE

TUNNEL INTERRATO