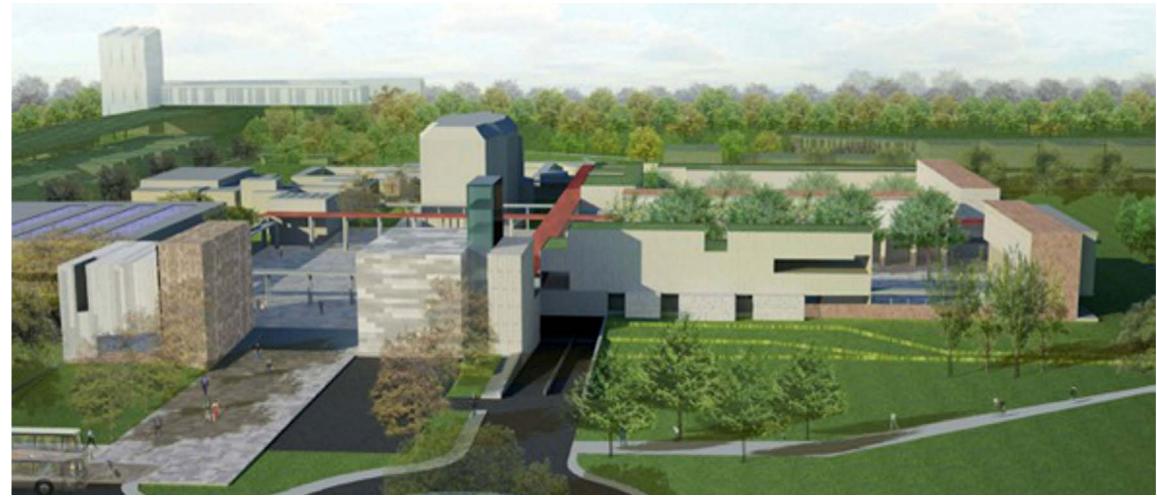

Radiotherapy - Monselice Hospital

Project Info

Location: Monselice (PD) - Italy Year: 2016 - 2018 Size: 1900 m²

Preliminary, definitive and executive design.
Project Management.
Prisma Engineering

EMERGENCY NGO Pediatric hospital - Entebbe, Uganda

Hospital installations

Project info

Location: Entebbe - Uganda Year: 2013 - 2018 Size: 3 operating th. - 78 beds

CAMERA CALDA ESISTENTE

TUNNEL INTERRATO