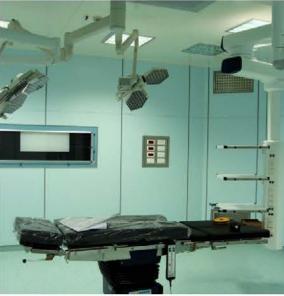

Hospital installations

Project info

Location: Entebbe - Uganda Year: 2013 - 2018 Size: 3 operating th. - 78 beds

CAMERA CALDA ESISTENTE

TUNNEL INTERRATO