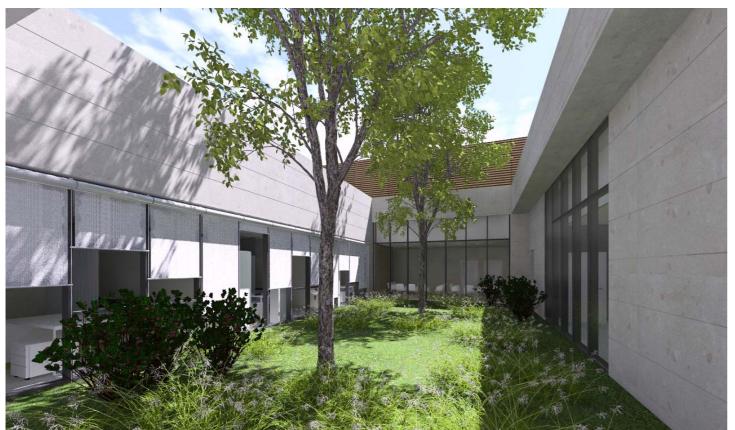

Radiotherapy - Monselice Hospital

Project Info

Location: Monselice (PD) - Italy Year: 2016 - 2018 Size: 1900 m²

Preliminary, definitive and executive design.
Project Management.
Prisma Engineering

EMERGENCY NGO Pediatric hospital - Entebbe, Uganda