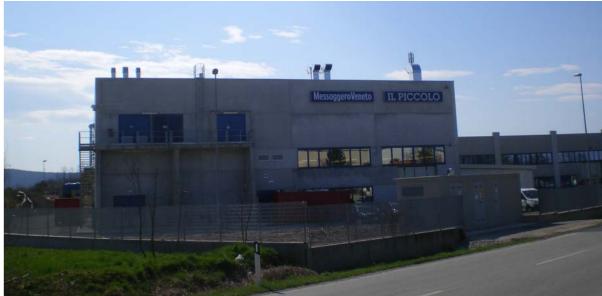

Radiotherapy - Monselice Hospital

Project Info

Location: Monselice (PD) - Italy Year: 2016 - 2018 Size: 1900 m²

Preliminary, definitive and executive design.
Project Management.
Prisma Engineering

EMERGENCY NGO Pediatric hospital - Entebbe, Uganda