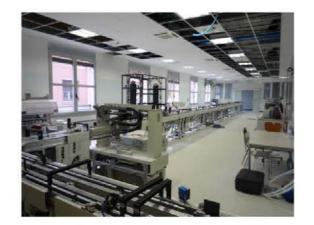

Hospital installations

Project info

Location: Entebbe - Uganda Year: 2013 - 2018 Size: 3 operating th. - 78 beds

CAMERA CALDA ESISTENTE

TUNNEL INTERRATO

#### PROGETTO : INDIVIDUAZIONE INTERVENTI

foto 8

TUNNEL INTERRATO

PASSERELLA SOSPESA

AL PIANO PRIMO

Installations: Prisma Engineering

Analysis laboratory

Architects: VS Associati