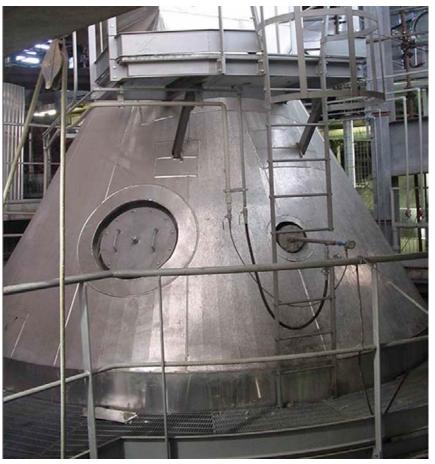

Project info

Location: Torino - Italy Year: 2009 Size: 165m high

Definitive design
Architect: Morena Architects
Installations: Prisma Engineering

Definitive design

Architect: Morena Architects

Installations: Prisma Engineering