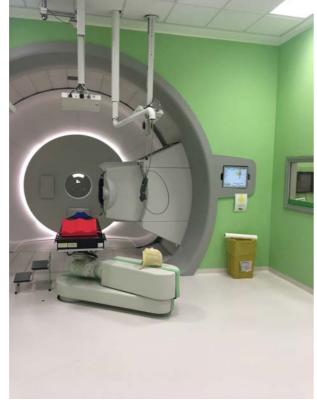

Radiotherapy - Monselice Hospital

Project Info

Location: Monselice (PD) - Italy Year: 2016 - 2018 Size: 1900 m²

Preliminary, definitive and executive design.
Project Management.
Prisma Engineering

EMERGENCY NGO Pediatric hospital - Entebbe, Uganda