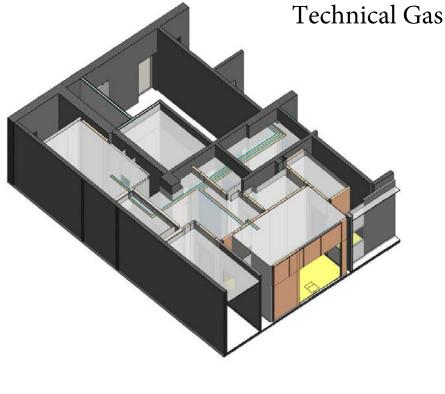

Radiotherapy - Monselice Hospital

Project Info

Location: Monselice (PD) - Italy Year: 2016 - 2018 Size: 1900 m²

Preliminary, definitive and executive design.
Project Management.
Prisma Engineering

EMERGENCY NGO Pediatric hospital - Entebbe, Uganda

Hospital installations

Project info

Location: Entebbe - Uganda Year: 2013 - 2018 Size: 3 operating th. - 78 beds

CAMERA CALDA ESISTENTE

TUNNEL INTERRATO