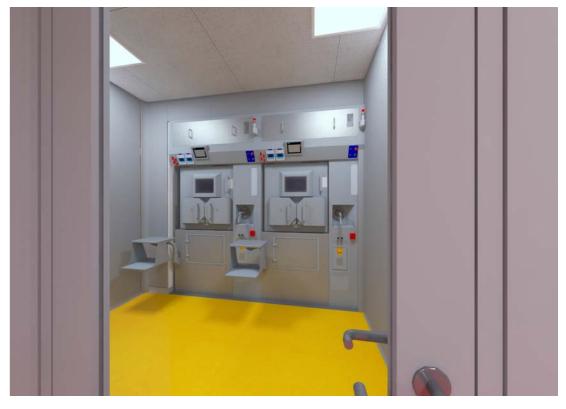

Radiotherapy - Monselice Hospital

Project Info

Location: Monselice (PD) - Italy Year: 2016 - 2018 Size: 1900 m²

Preliminary, definitive and executive design.
Project Management.
Prisma Engineering

EMERGENCY NGO Pediatric hospital - Entebbe, Uganda

Hospital installations

Project info

Location: Entebbe - Uganda Year: 2013 - 2018 Size: 3 operating th. - 78 beds

CAMERA CALDA ESISTENTE

TUNNEL INTERRATO