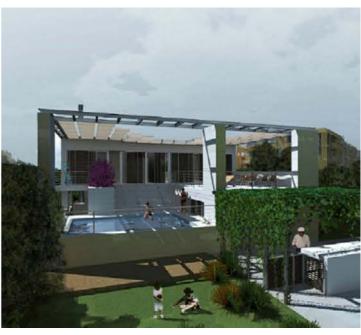

New restaurant for Hotel Sheraton Padova Hotels and Residences

Project info

Location: Padova - Italy Year: 2005 Size: 7.000 m²

Byblos Art Hotel - Villa Amistà

Hotels and Residences

Project info

Location: Verona - Italy Year: 2001 - 2005 Size: 2 ha - 60 rooms

Installations: Prisma Engineering

Byblos Art Hotel - Villa Amistà

Hotels and Residences

Project info

Location: Verona - Italy Year: 2001 - 2005 Size: 2 ha - 60 rooms

Fondaco dei Tedeschi (VE)

Reconversion into commercial space