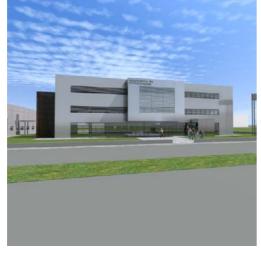

Radiotherapy - Monselice Hospital

Project Info

Location: Monselice (PD) - Italy Year: 2016 - 2018 Size: 1900 m²

Preliminary, definitive and executive design.
Project Management.
Prisma Engineering

EMERGENCY NGO Pediatric hospital - Entebbe, Uganda