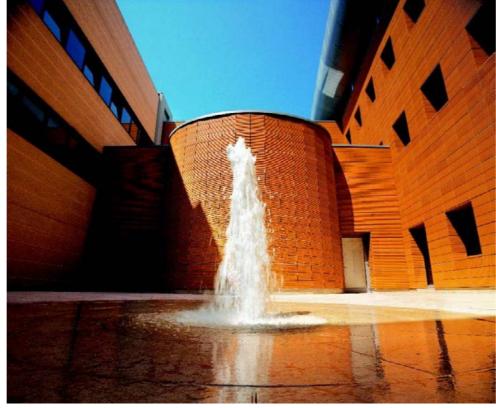

Installations: Prisma Engineering

Ecoborgo Mezzacampagna

Ecological settlement

Project info

Location: Verona - Italy Year: 2008 Size: 15 ha

Installations: Prisma Engineering