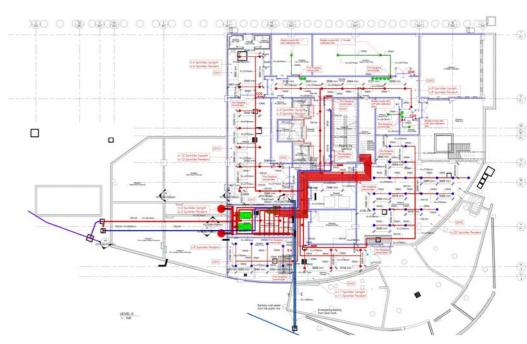

Hospital installations

Project info

Location: Entebbe - Uganda Year: 2013 - 2018 Size: 3 operating th. - 78 beds

CAMERA CALDA ESISTENTE

TUNNEL INTERRATO

#### PROGETTO : INDIVIDUAZIONE INTERVENTI

foto 8

TUNNEL INTERRATO

PASSERELLA SOSPESA

AL PIANO PRIMO

Installations: Prisma Engineering

Analysis laboratory

Architects: VS Associati