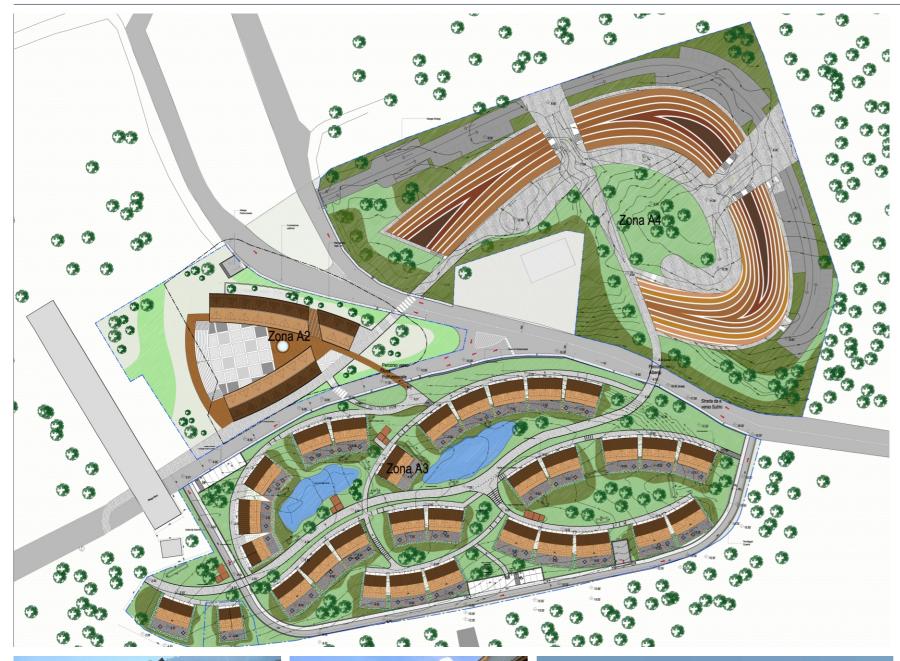

De Luxe Holiday Resort

Hotels and Residences

Project info

Location: Vodamulla - Maldives Year: 2011 - 2012 Size: 222ha - 35 rooms

Hotels and Residences

Project info
Location: Zoncolan (UD) - Italy
Year: 2008 - 2011
Size: 41 ha - 50 chalets, 3 hotels,
1 shopping centre