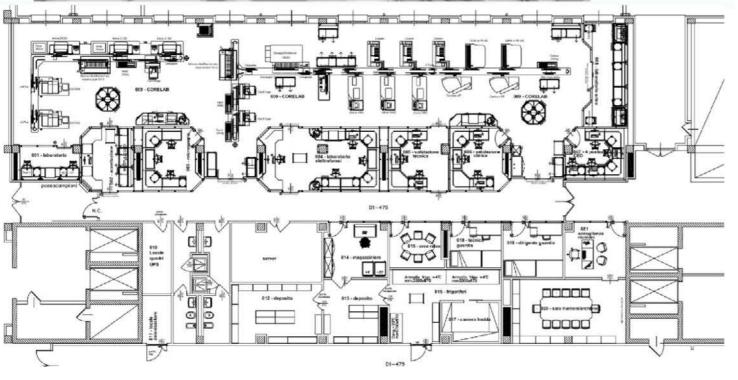

#### PROGETTO : INDIVIDUAZIONE INTERVENTI

foto 8

TUNNEL INTERRATO

PASSERELLA SOSPESA

AL PIANO PRIMO

Installations: Prisma Engineering

Analysis laboratory

Architects: VS Associati