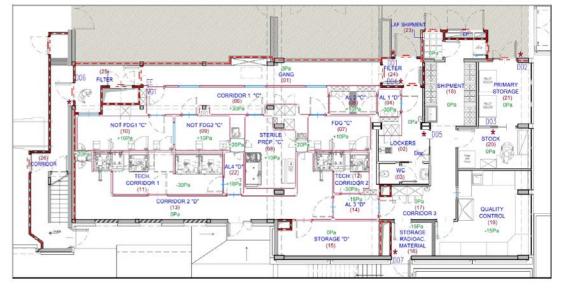

Radiotherapy - Monselice Hospital

Project Info

Location: Monselice (PD) - Italy Year: 2016 - 2018 Size: 1900 m²

Preliminary, definitive and executive design.
Project Management.
Prisma Engineering

EMERGENCY NGO Pediatric hospital - Entebbe, Uganda

Hospital installations

Project info

Location: Entebbe - Uganda Year: 2013 - 2018 Size: 3 operating th. - 78 beds

CAMERA CALDA ESISTENTE

TUNNEL INTERRATO

#### PROGETTO : INDIVIDUAZIONE INTERVENTI

foto 8

TUNNEL INTERRATO

PASSERELLA SOSPESA

AL PIANO PRIMO

Installations: Prisma Engineering

Analysis laboratory

Architects: VS Associati