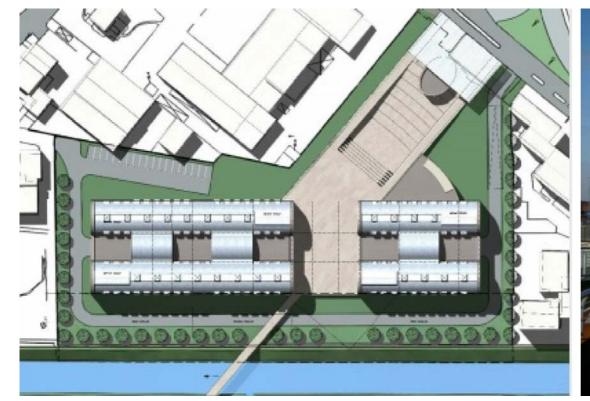

New Padova Convention Centre

**Convention Centre** 

Project info

Location: Padova- Italy Year: 2015 - 2016 Size: 8700 m<sup>2</sup>

AMBITO LAVORATIVO

AMBITO PUBBLICO

**PARCHEGGIO** 

Architect:
Renzo Piano
Installations supervision:
Prisma Engineering