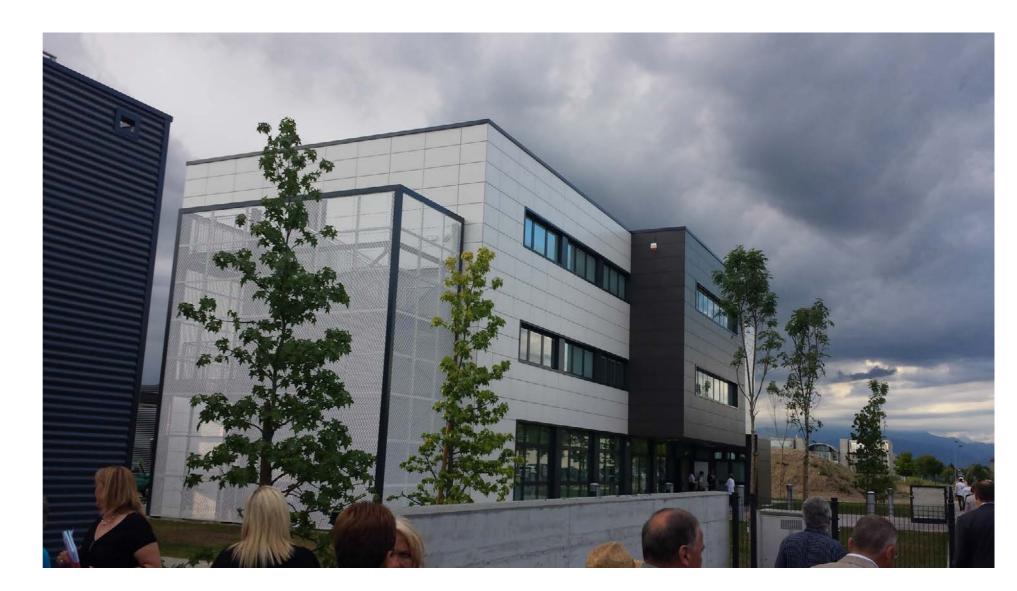

Radiotherapy - Monselice Hospital

Project Info

Location: Monselice (PD) - Italy Year: 2016 - 2018 Size: 1900 m²

Preliminary, definitive and executive design.
Project Management.
Prisma Engineering

EMERGENCY NGO Pediatric hospital - Entebbe, Uganda