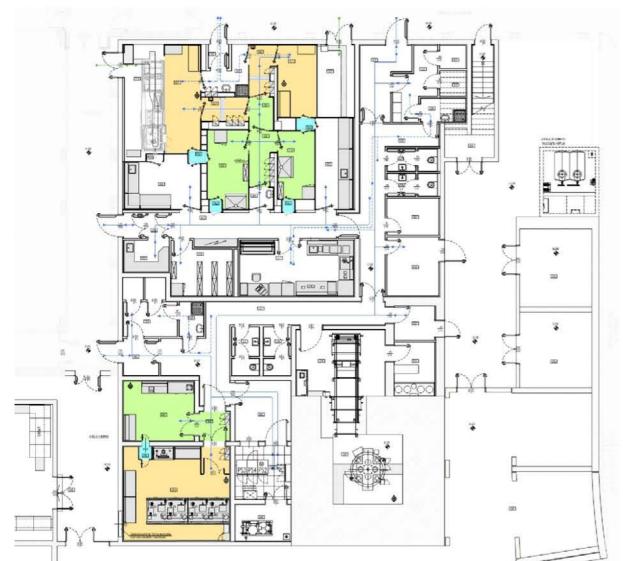

#### PROGETTO : INDIVIDUAZIONE INTERVENTI

foto 8

TUNNEL INTERRATO

PASSERELLA SOSPESA

AL PIANO PRIMO

Installations: Prisma Engineering

Analysis laboratory

Architects: VS Associati