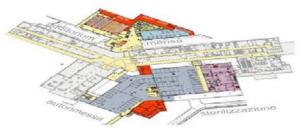

Radiotherapy - Monselice Hospital

Project Info

Location: Monselice (PD) - Italy Year: 2016 - 2018 Size: 1900 m²

Preliminary, definitive and executive design.
Project Management.
Prisma Engineering

EMERGENCY NGO Pediatric hospital - Entebbe, Uganda