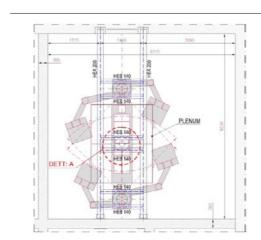

Hospital installations

Project info

Location: Entebbe - Uganda Year: 2013 - 2018 Size: 3 operating th. - 78 beds

CAMERA CALDA ESISTENTE

TUNNEL INTERRATO

#### PROGETTO : INDIVIDUAZIONE INTERVENTI

foto 8

TUNNEL INTERRATO

PASSERELLA SOSPESA

AL PIANO PRIMO

Installations: Prisma Engineering

Analysis laboratory

Architects: VS Associati