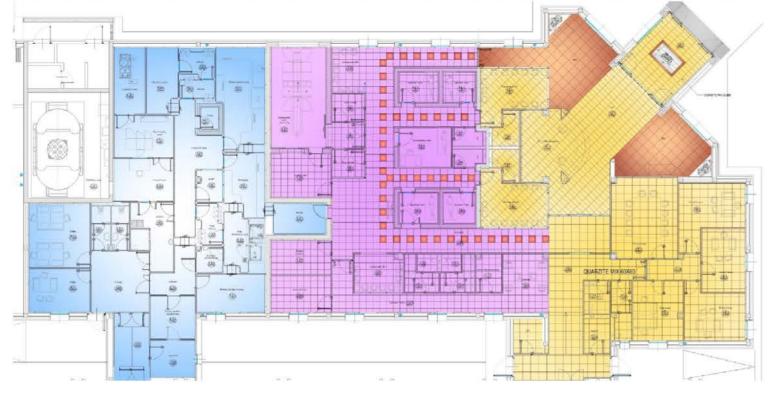

Prisma Engineering

Prisma Engineering

Srl - Studio Plicchi

Project info

Location: Paola - Malta Year: 2017 - in progress Size: 10.000sqm - 60 beds

Project info

Location: Paola - Malta Year: 2017 - in progress Size: 10.000sqm - 60 beds