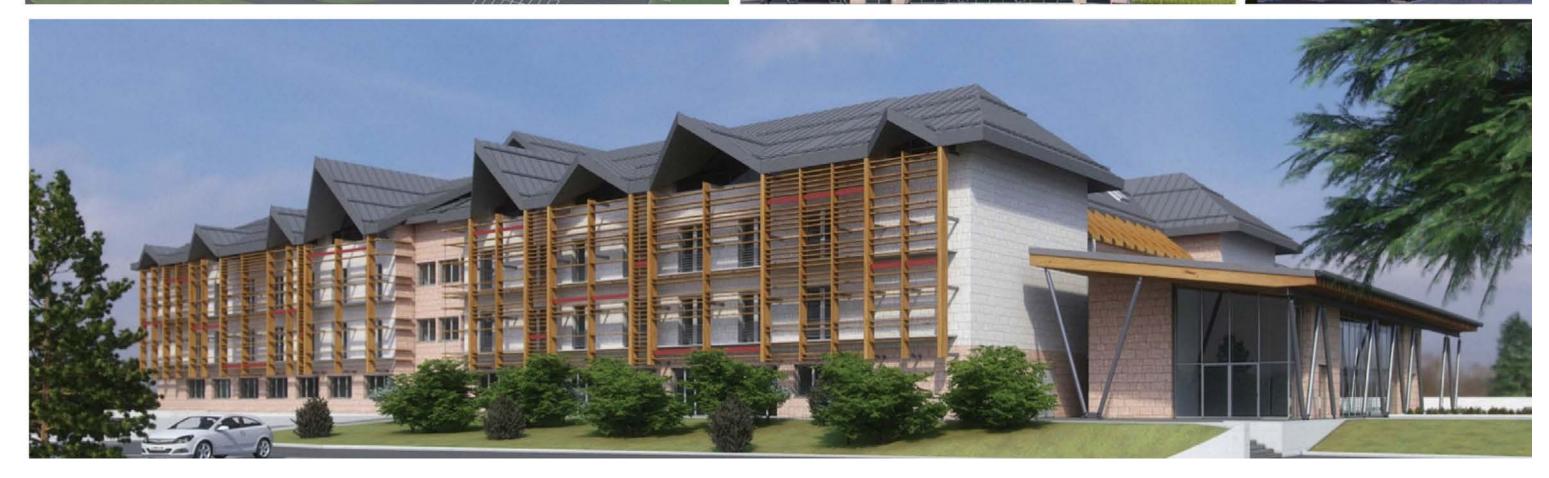

Radiotherapy - Monselice Hospital

Project Info

Location: Monselice (PD) - Italy Year: 2016 - 2018 Size: 1900 m²

Preliminary, definitive and executive design.
Project Management.
Prisma Engineering

EMERGENCY NGO Pediatric hospital - Entebbe, Uganda