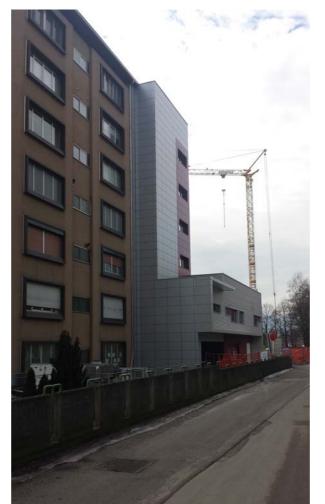

Radiotherapy - Monselice Hospital

Project Info

Location: Monselice (PD) - Italy Year: 2016 - 2018 Size: 1900 m²

Preliminary, definitive and executive design.
Project Management.
Prisma Engineering

EMERGENCY NGO Pediatric hospital - Entebbe, Uganda