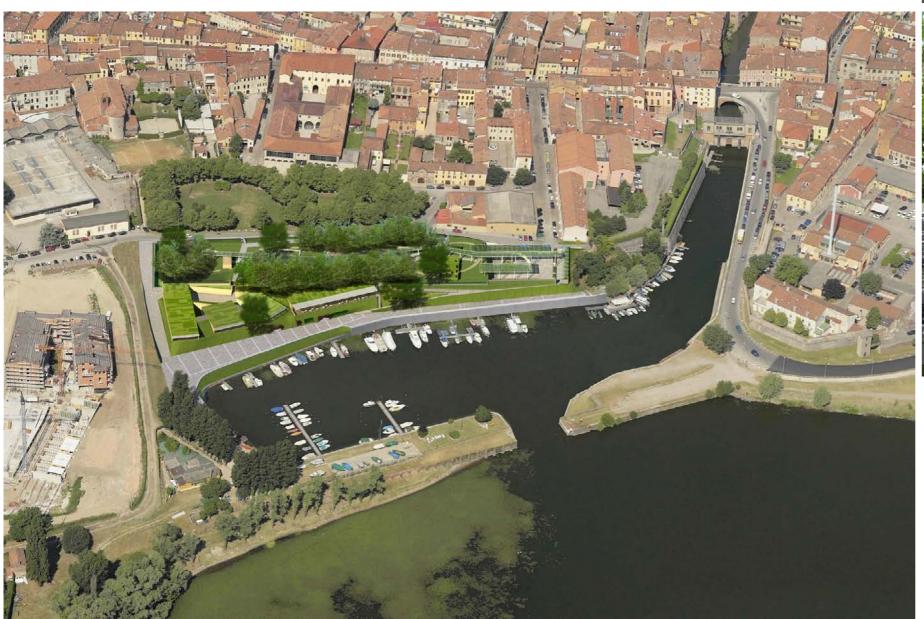

Installations: Prisma Engineering

Ecoborgo Mezzacampagna

Ecological settlement

Project info

Location: Verona - Italy Year: 2008 Size: 15 ha

Installations: Prisma Engineering