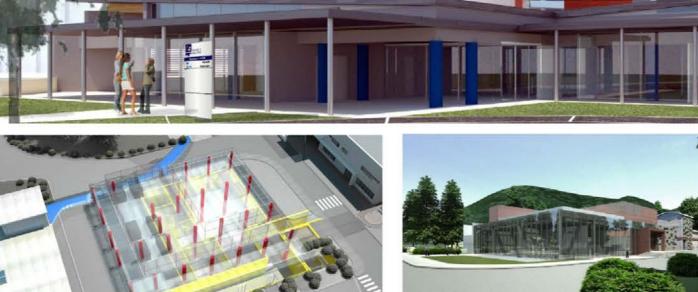

Radiotherapy - Monselice Hospital

Project Info

Location: Monselice (PD) - Italy Year: 2016 - 2018 Size: 1900 m²

Preliminary, definitive and executive design.
Project Management.
Prisma Engineering

EMERGENCY NGO Pediatric hospital - Entebbe, Uganda

Hospital installations

Project info

Location: Entebbe - Uganda Year: 2013 - 2018 Size: 3 operating th. - 78 beds

CAMERA CALDA ESISTENTE

TUNNEL INTERRATO

#### PROGETTO : INDIVIDUAZIONE INTERVENTI

foto 8

TUNNEL INTERRATO

PASSERELLA SOSPESA

AL PIANO PRIMO

Installations: Prisma Engineering

Analysis laboratory

Architects: VS Associati