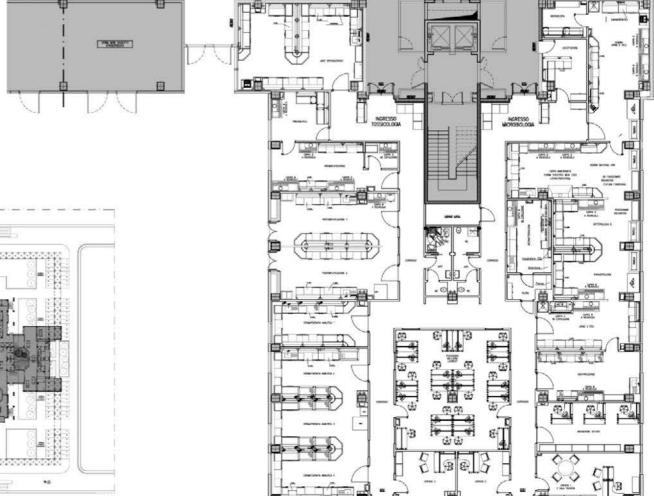

Radiotherapy - Monselice Hospital

Project Info

Location: Monselice (PD) - Italy Year: 2016 - 2018 Size: 1900 m²

Preliminary, definitive and executive design.
Project Management.
Prisma Engineering

EMERGENCY NGO Pediatric hospital - Entebbe, Uganda