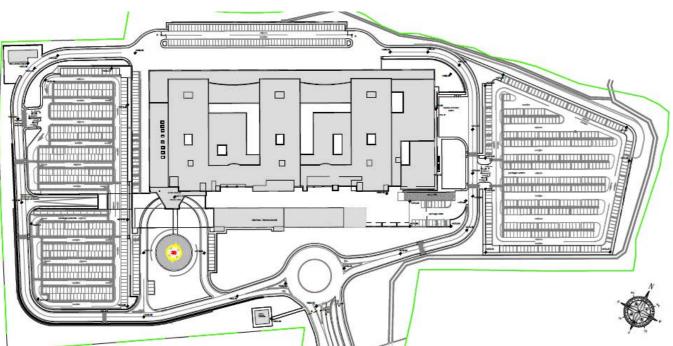

Prisma Engineering

Prisma Engineering

Srl - Studio Plicchi

Project info

Location: Paola - Malta Year: 2017 - in progress Size: 10.000sqm - 60 beds

Project info

Location: Paola - Malta Year: 2017 - in progress Size: 10.000sqm - 60 beds