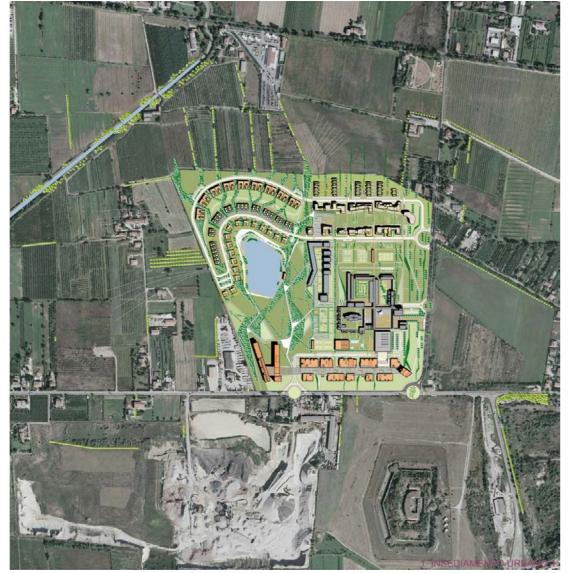

Installations: Prisma Engineering

Ecoborgo Mezzacampagna

Ecological settlement

Project info

Location: Verona - Italy Year: 2008 Size: 15 ha

Installations: Prisma Engineering