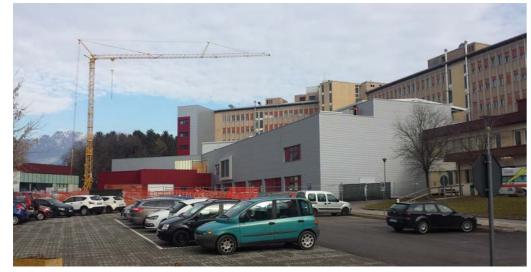

Radiotherapy - Monselice Hospital

Project Info

Location: Monselice (PD) - Italy Year: 2016 - 2018 Size: 1900 m²

Preliminary, definitive and executive design.
Project Management.
Prisma Engineering

EMERGENCY NGO Pediatric hospital - Entebbe, Uganda

Hospital installations

Project info

Location: Entebbe - Uganda Year: 2013 - 2018 Size: 3 operating th. - 78 beds

CAMERA CALDA ESISTENTE

TUNNEL INTERRATO