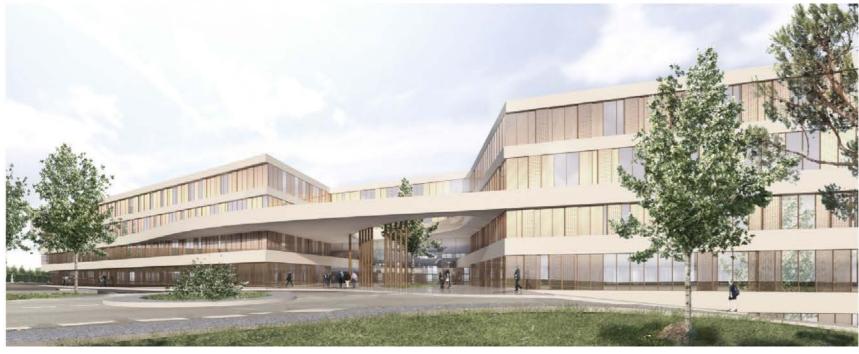

Radiotherapy - Monselice Hospital

Project Info

Location: Monselice (PD) - Italy Year: 2016 - 2018 Size: 1900 m²

Preliminary, definitive and executive design.
Project Management.
Prisma Engineering

EMERGENCY NGO Pediatric hospital - Entebbe, Uganda