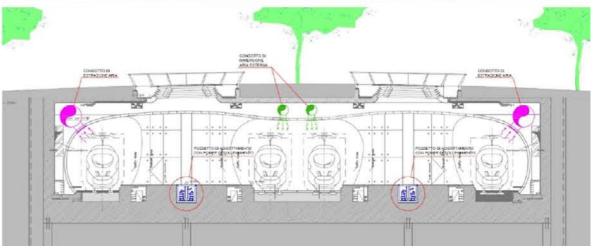

Hospital installations

Project info

Location: Entebbe - Uganda Year: 2013 - 2018 Size: 3 operating th. - 78 beds

CAMERA CALDA ESISTENTE

TUNNEL INTERRATO

#### PROGETTO : INDIVIDUAZIONE INTERVENTI

foto 8

TUNNEL INTERRATO

PASSERELLA SOSPESA

AL PIANO PRIMO

Installations: Prisma Engineering

Analysis laboratory

Architects: VS Associati