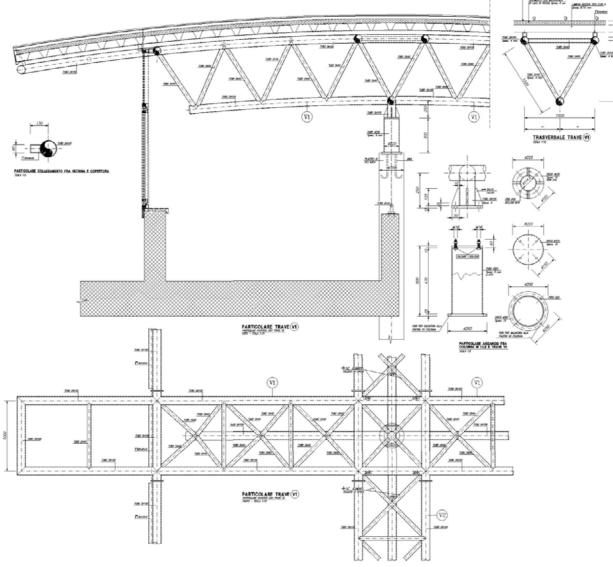

New Padova Convention Centre

**Convention Centre** 

Project info

Location: Padova- Italy Year: 2015 - 2016 Size: 8700 m<sup>2</sup>

AMBITO LAVORATIVO

AMBITO PUBBLICO

**PARCHEGGIO** 

Architect:
Renzo Piano
Installations supervision:
Prisma Engineering