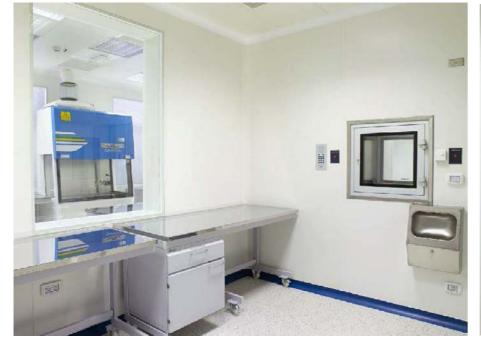

#### PROGETTO : INDIVIDUAZIONE INTERVENTI

foto 8

TUNNEL INTERRATO

PASSERELLA SOSPESA

AL PIANO PRIMO

Installations: Prisma Engineering

Analysis laboratory

Architects: VS Associati