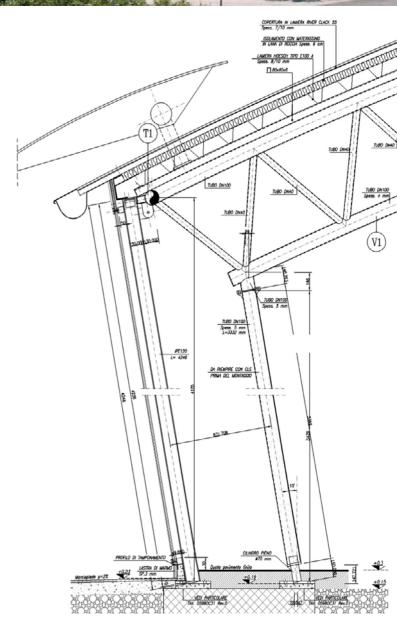

New Padova Convention Centre

**Convention Centre** 

Project info

Location: Padova- Italy Year: 2015 - 2016 Size: 8700 m<sup>2</sup>

AMBITO LAVORATIVO

AMBITO PUBBLICO

**PARCHEGGIO** 

Architect:
Renzo Piano
Installations supervision:
Prisma Engineering