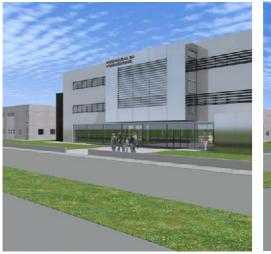

Radiotherapy - Monselice Hospital

Project Info

Location: Monselice (PD) - Italy Year: 2016 - 2018 Size: 1900 m²

Preliminary, definitive and executive design.
Project Management.
Prisma Engineering

EMERGENCY NGO Pediatric hospital - Entebbe, Uganda