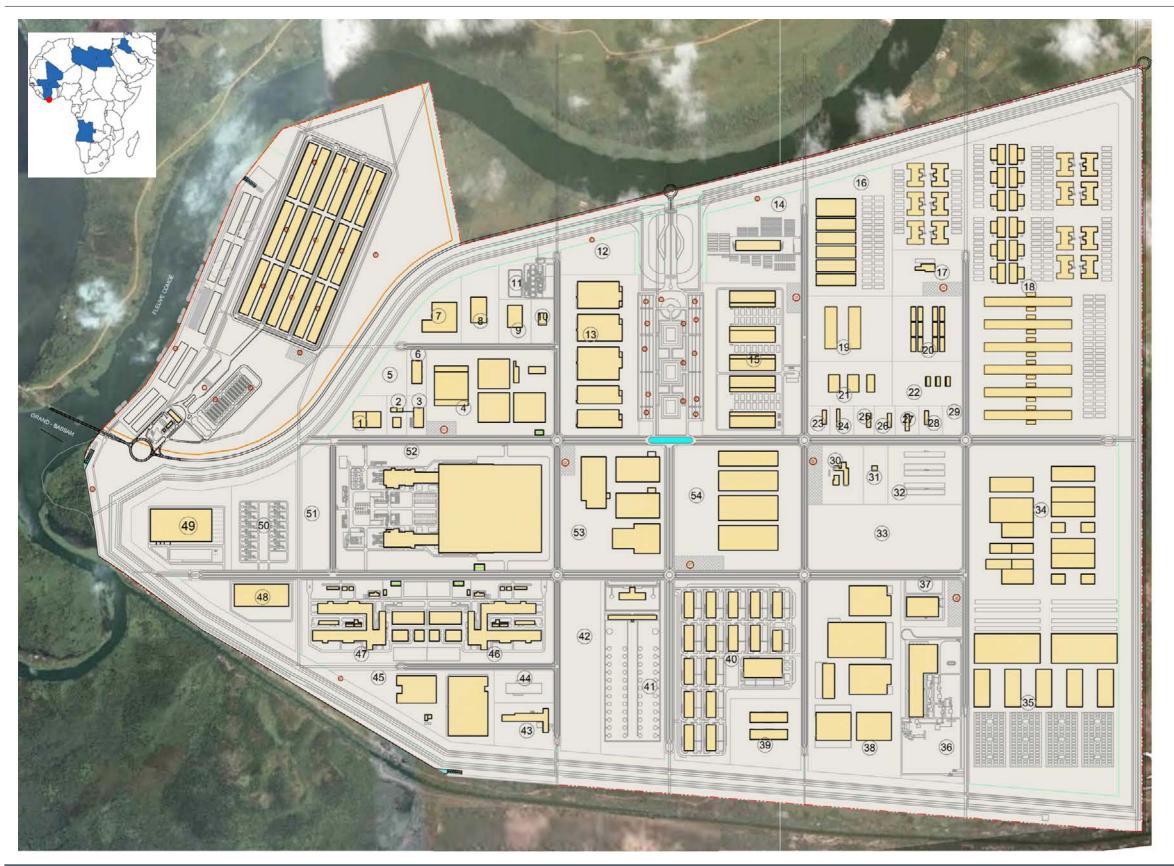

| N°   | PRODUICT INDUSTRIEL             | SURFACE m                               |
|------|---------------------------------|-----------------------------------------|
| 1    | VERNICI                         | 43.781,20                               |
| 2    | VERNICI                         | 20.000,00                               |
| 3    | VERNICI                         | 20.000,00                               |
| 4    | PVC E POLIETILENE               | 267.451,83                              |
| 5    | TUBI IN VETRORESINA             | 34.462,84                               |
| 6    | VERNICI                         | 23.196,53                               |
| 7    | CAVI ELETTRICI MEDIA TENSIONE   | 69.531,59                               |
| 8    | CAVI ELETTRICI                  | 70.648,90                               |
| 9    | FINESTRE IN PVC                 | 36.309,36                               |
| 10   | TAVOLE W.C.                     | 25.084,65                               |
| 11   | PIATTAFORMA IMPIANTI IDRICI     | 57.510,29                               |
| 12   | UFFICI                          | 65.356,57                               |
| 13   | STAMPAGGIO PLASTICA             | 321.327,97                              |
| 14   | ELEM PREFABBRICATI              | 197.132,52                              |
| 15   | STRUTTURE PREFABBRICATE         | 372.203,71                              |
| 16   | TRAVETTI PREFABBRICATI          | 257.786,73                              |
| 17   | TUBI IN C.A.                    | 68.721,16                               |
| 18   | SOLETTE ALVEOLARI, BLOCCHI      | DO 15 A 17 - 17 - 17                    |
|      | SPLITTATI, AUTOBLOCCANTI IN CLS | 1.385.022,26                            |
| 19   | BLOCCHI IN C.A.V.               | 140.738.78                              |
|      | BLOCCHI IN C.A.V.               | 116.961,03                              |
| 21   | TEGOLE IN CEMENTO               | 95.216,18                               |
| 22   | ARREDO URBANO                   | 79.129,45                               |
| 23   | OFFICINA MANUTENZIONE           | 2000 0000000000000000000000000000000000 |
|      | OFFICINA MANUTENZIONE           | 16.423,83<br>17.879,99                  |
|      |                                 |                                         |
| 25   | OFFICINA MANUTENZIONE           | 15.579,78                               |
| 9000 | OFFICINA MANUTENZIONE           | 15.579,78                               |
| 27   | OFFICINA MANUTENZIONE           | 17.879,99                               |
| 28   | OFFICINA MANUTENZIONE           | 17.879,99                               |
| 29   | OFFICINA MANUTENZIONE           | 14.656,30                               |
| 30   | OFFICINA MANUTENZIONE           | 62,438,58                               |
| 31   | OFFICINA MANUTENZIONE           | 37.345,79                               |
| 32   | TRAVETTI PREFABBRICATI          | 111.938,93                              |
| 33   | AREA LIBERA                     | 256.794,40                              |
| 34   | LAVORAZIONE LEGNO               | 1.316.605,43                            |
| 35   | SEGHERIA                        | 5570 Section 5                          |
| 36   | PANNELLI IN LEGNO AGGREGATO     | 244.874,13                              |
| 37   | PAVE' IN PIETRA                 | 56.522,86                               |
| 38   | LAVORAZIONE LASTRE DI PIETRA    | 460.775,56                              |
| 39   | MATTONI CON SCAGLIE DI MARMO    | 124.899,96                              |
| 40   | LASTRE DI PIETRA                | 474.521,56                              |
| 41   | AREA LIBERA                     | 287.065,77                              |
| 42   | AREA LIBERA                     | 176.485,44                              |
| 43   | PANNELLI SCHIUMATI              | 68.558,25                               |
| 44   | FONDERIA PER CHIUSINI           | 49.425,17                               |
| 45   | MANIGLIE E RUBINETTERIE         | 192.737,46                              |
| 46   | ACCIAIERIA                      | 533.120,00                              |
| 47   | ACCIAIERIA                      |                                         |
| 48   | LAVORAZIONE FERRO               | 111.337,12                              |
| 49   | CARPENTERIA                     | 185.148,33                              |
| 50   | CENTRALI ELETTRICHE A GAS       | 154.448,78                              |
| 51   | PIATTAFORMA GAS                 | 84.829,76                               |
| 52   | VETRERIA                        | 691.676,43                              |
| 53   | VETRERIA                        | 318.763,37                              |
| 54   | ELEM. IN CERAMICA               | 384.613,71                              |
|      | TOTA                            | 10.272.344,00 m²                        |