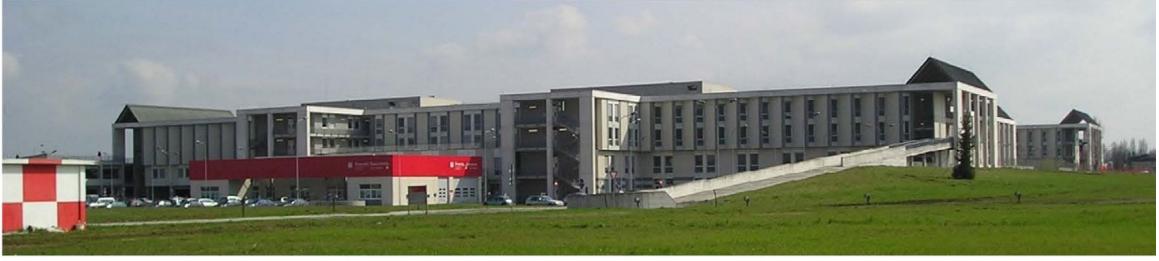

Radiotherapy - Monselice Hospital

Project Info

Location: Monselice (PD) - Italy Year: 2016 - 2018 Size: 1900 m²

Preliminary, definitive and executive design.
Project Management.
Prisma Engineering

EMERGENCY NGO Pediatric hospital - Entebbe, Uganda