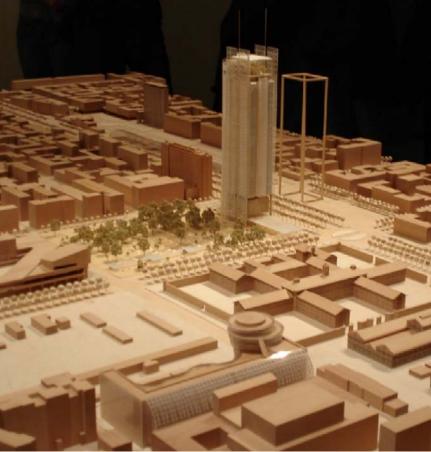

Project info

Location: Torino - Italy Year: 2009 Size: 165m high

Definitive design
Architect: Morena Architects
Installations: Prisma Engineering

Definitive design

Architect: Morena Architects

Installations: Prisma Engineering