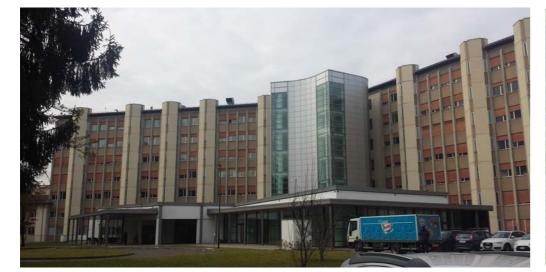

Radiotherapy - Monselice Hospital

Project Info

Location: Monselice (PD) - Italy Year: 2016 - 2018 Size: 1900 m²

Preliminary, definitive and executive design.
Project Management.
Prisma Engineering

EMERGENCY NGO Pediatric hospital - Entebbe, Uganda