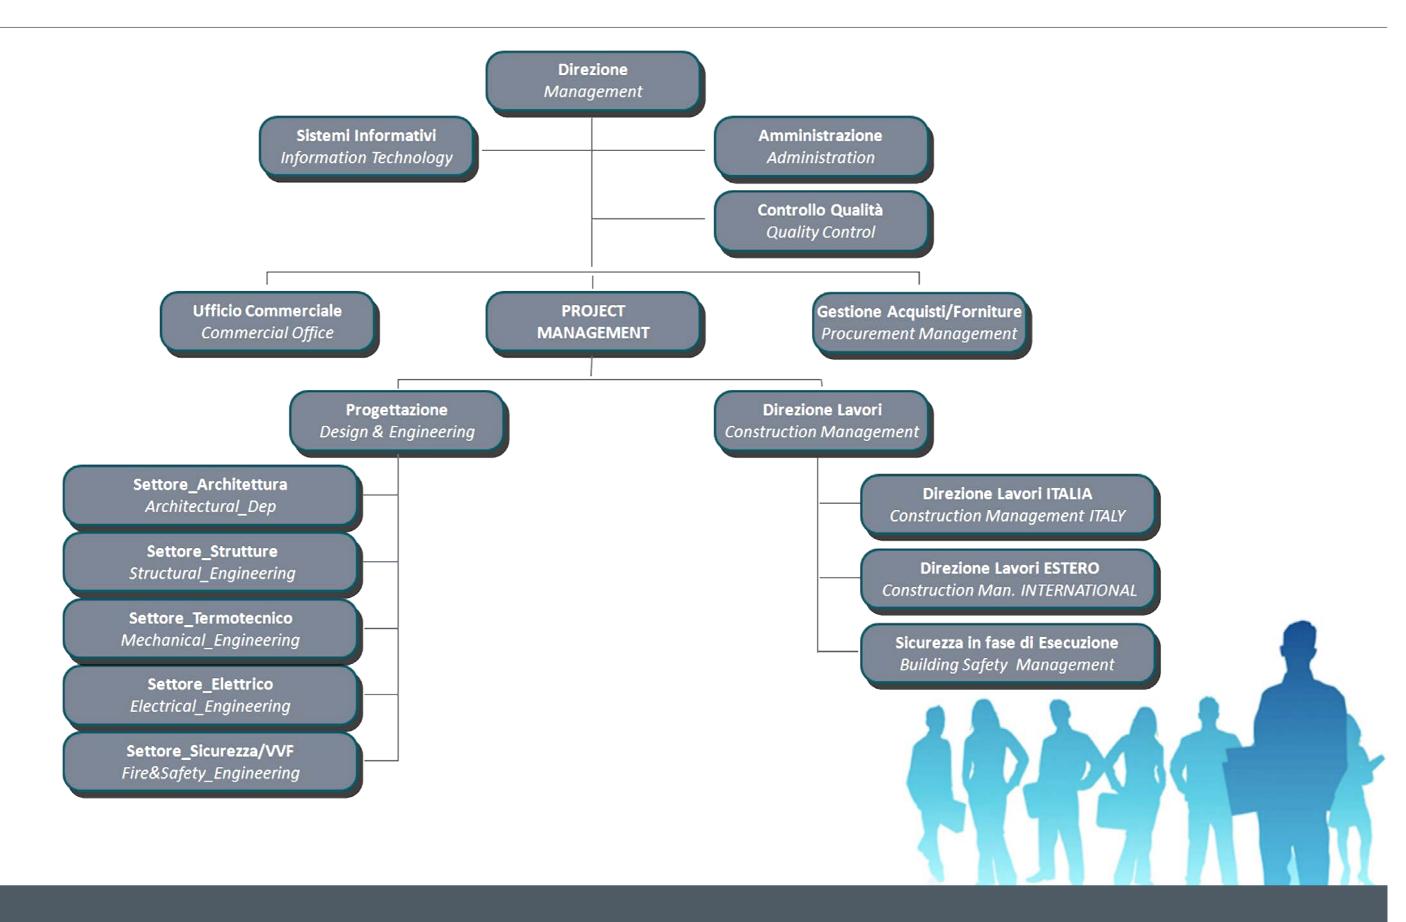

In 2020 the switch to certification ISO 45001:2018 was completed.

PRISMA ENGINEERING's TEAM is made up of Architects, Structural Engineers, Civil Engineers, Mechanical Engineers, Electrical Engineers, Building Surveyors, Industrial Experts, IT and Automation Experts, Safety and Fire Prevention Experts, experts in the management of supplies and deliveries and experts in Project and Site Management.

The company boasts a highly technical TEAM of dynamic people who are specialized in various sectors of the building industry, thus enabling Prisma to provide their customers whith a multidisciplinary service.

- Technical Manager
- Engineers Architects
- Technicians
  - Administrative staff