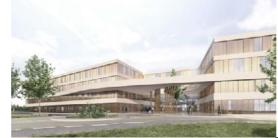

Radiotherapy - Monselice Hospital

Project Info

Location: Monselice (PD) - Italy Year: 2016 - 2018 Size: 1900 m²

Preliminary, definitive and executive design.
Project Management.
Prisma Engineering

EMERGENCY NGO Pediatric hospital - Entebbe, Uganda