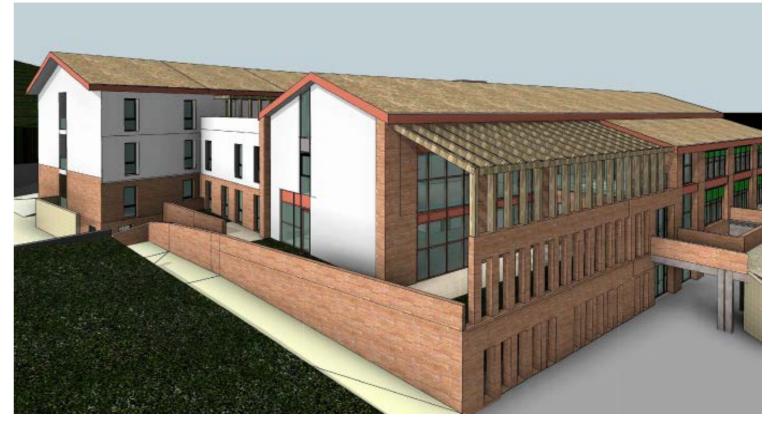

Prisma Engineering

Prisma Engineering

Srl - Studio Plicchi

Project info

Location: Paola - Malta Year: 2017 - in progress Size: 10.000sqm - 60 beds

Project info

Location: Paola - Malta Year: 2017 - in progress Size: 10.000sqm - 60 beds