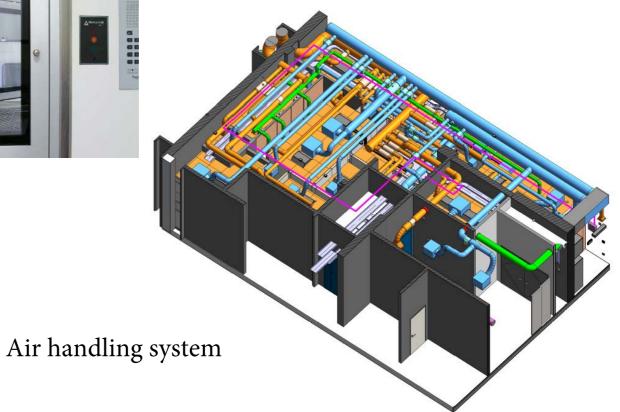

Radiotherapy - Monselice Hospital

Project Info

Location: Monselice (PD) - Italy Year: 2016 - 2018 Size: 1900 m²

Preliminary, definitive and executive design.
Project Management.
Prisma Engineering

EMERGENCY NGO Pediatric hospital - Entebbe, Uganda

Hospital installations

Project info

Location: Entebbe - Uganda Year: 2013 - 2018 Size: 3 operating th. - 78 beds

CAMERA CALDA ESISTENTE

TUNNEL INTERRATO