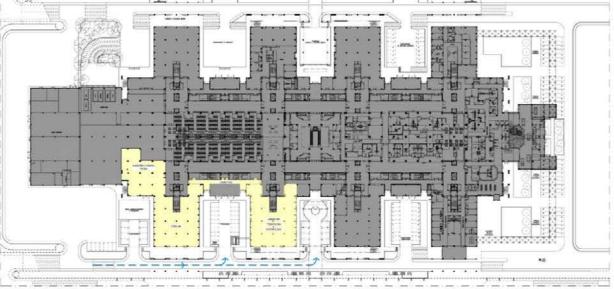

New Padova Convention Centre

**Convention Centre** 

Project info

Location: Padova- Italy Year: 2015 - 2016 Size: 8700 m<sup>2</sup>

AMBITO LAVORATIVO

AMBITO PUBBLICO

**PARCHEGGIO** 

Architect:
Renzo Piano
Installations supervision:
Prisma Engineering