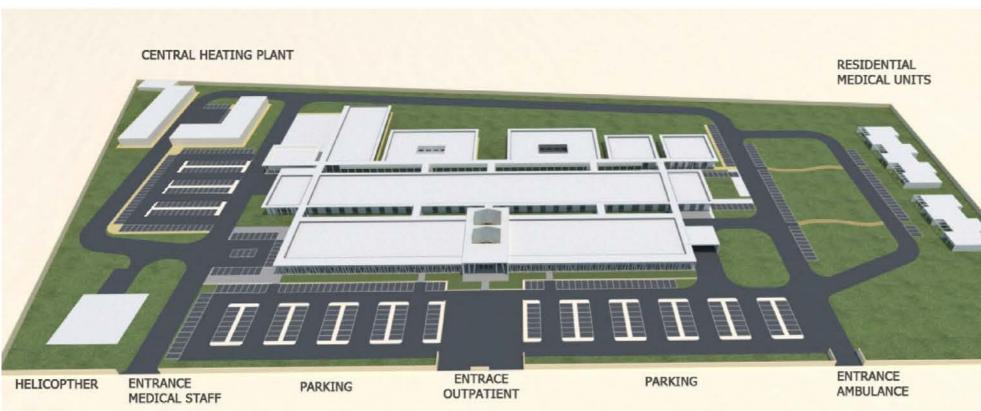

Prisma Engineering

Prisma Engineering

Srl - Studio Plicchi

Project info

Location: Paola - Malta Year: 2017 - in progress Size: 10.000sqm - 60 beds

Project info

Location: Paola - Malta Year: 2017 - in progress Size: 10.000sqm - 60 beds