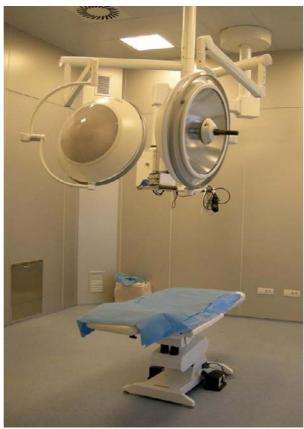

Radiotherapy - Monselice Hospital

Project Info

Location: Monselice (PD) - Italy Year: 2016 - 2018 Size: 1900 m²

Preliminary, definitive and executive design.
Project Management.
Prisma Engineering

EMERGENCY NGO Pediatric hospital - Entebbe, Uganda

Hospital installations

Project info

Location: Entebbe - Uganda Year: 2013 - 2018 Size: 3 operating th. - 78 beds

CAMERA CALDA ESISTENTE

TUNNEL INTERRATO