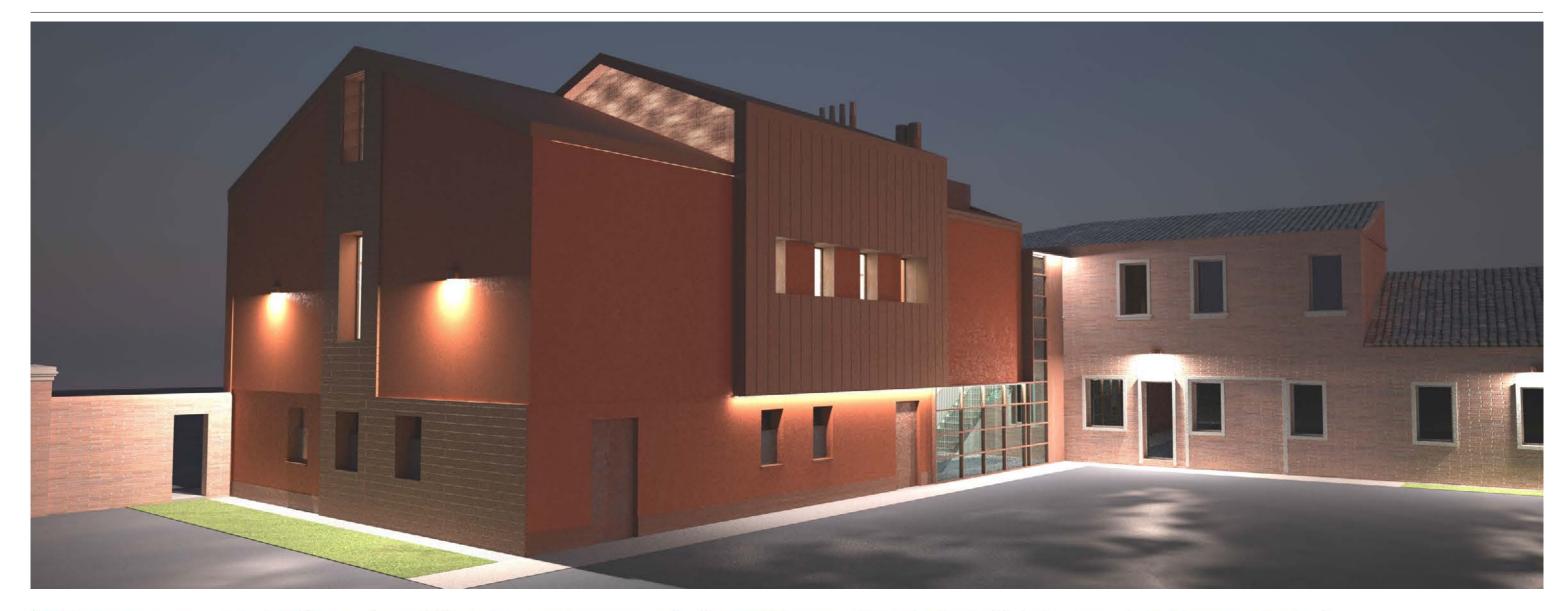

Radiotherapy - Monselice Hospital

Project Info

Location: Monselice (PD) - Italy Year: 2016 - 2018 Size: 1900 m²

Preliminary, definitive and executive design.
Project Management.
Prisma Engineering

EMERGENCY NGO Pediatric hospital - Entebbe, Uganda