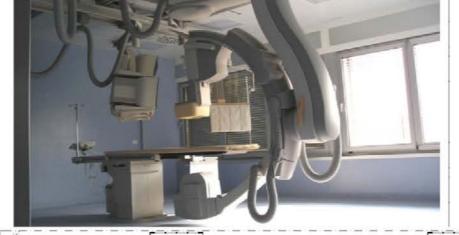

Radiotherapy - Monselice Hospital

Project Info

Location: Monselice (PD) - Italy Year: 2016 - 2018 Size: 1900 m²

Preliminary, definitive and executive design.
Project Management.
Prisma Engineering

EMERGENCY NGO Pediatric hospital - Entebbe, Uganda