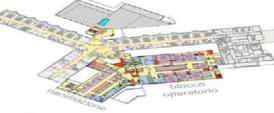

Radiotherapy - Monselice Hospital

Project Info

Location: Monselice (PD) - Italy Year: 2016 - 2018 Size: 1900 m²

Preliminary, definitive and executive design.
Project Management.
Prisma Engineering

EMERGENCY NGO Pediatric hospital - Entebbe, Uganda