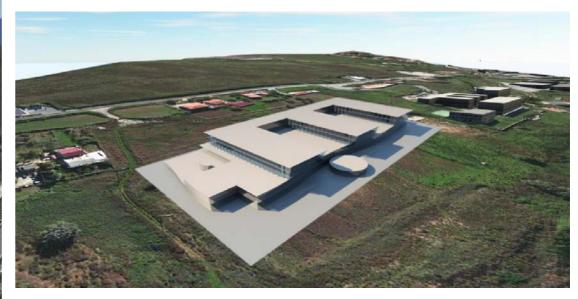

Prisma Engineering

Prisma Engineering

Srl - Studio Plicchi

Project info

Location: Paola - Malta Year: 2017 - in progress Size: 10.000sqm - 60 beds

Project info

Location: Paola - Malta Year: 2017 - in progress Size: 10.000sqm - 60 beds