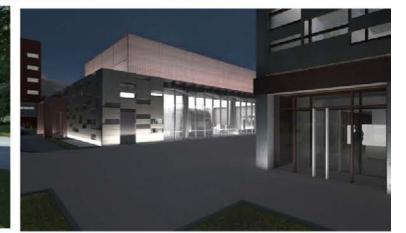

Radiotherapy - Monselice Hospital

Project Info

Location: Monselice (PD) - Italy Year: 2016 - 2018 Size: 1900 m²

Preliminary, definitive and executive design.
Project Management.
Prisma Engineering

EMERGENCY NGO Pediatric hospital - Entebbe, Uganda