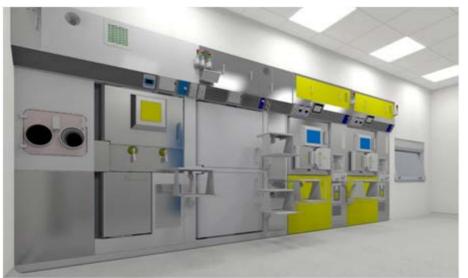

Radiotherapy - Monselice Hospital

Project Info

Location: Monselice (PD) - Italy Year: 2016 - 2018 Size: 1900 m²

Preliminary, definitive and executive design.
Project Management.
Prisma Engineering

EMERGENCY NGO Pediatric hospital - Entebbe, Uganda

Hospital installations

Project info

Location: Entebbe - Uganda Year: 2013 - 2018 Size: 3 operating th. - 78 beds

CAMERA CALDA ESISTENTE

TUNNEL INTERRATO