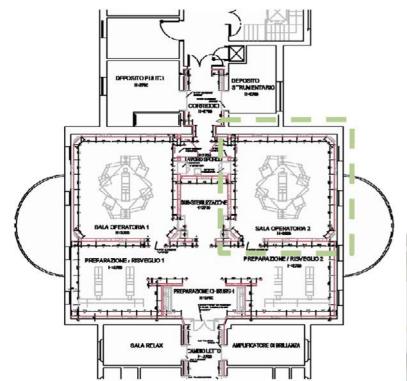

Hospital installations

Project info

Location: Entebbe - Uganda Year: 2013 - 2018 Size: 3 operating th. - 78 beds

CAMERA CALDA ESISTENTE

TUNNEL INTERRATO

#### PROGETTO : INDIVIDUAZIONE INTERVENTI

foto 8

TUNNEL INTERRATO

PASSERELLA SOSPESA

AL PIANO PRIMO

Installations: Prisma Engineering

Analysis laboratory

Architects: VS Associati