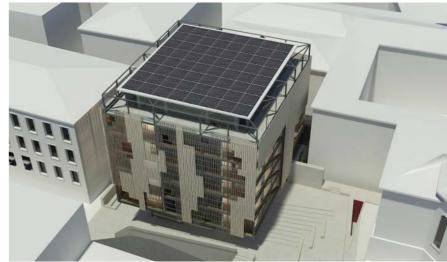

New Padova Convention Centre

**Convention Centre** 

Project info

Location: Padova- Italy Year: 2015 - 2016 Size: 8700 m<sup>2</sup>

AMBITO LAVORATIVO

AMBITO PUBBLICO

**PARCHEGGIO** 

Architect:
Renzo Piano
Installations supervision:
Prisma Engineering