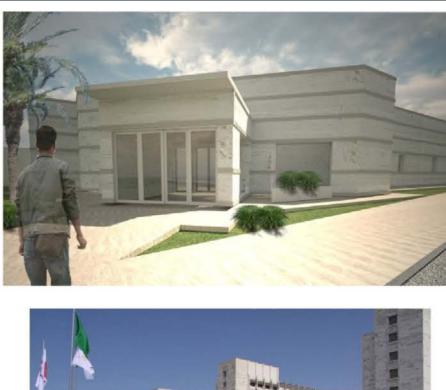

Radiotherapy - Monselice Hospital

Project Info

Location: Monselice (PD) - Italy Year: 2016 - 2018 Size: 1900 m²

Preliminary, definitive and executive design.
Project Management.
Prisma Engineering

EMERGENCY NGO Pediatric hospital - Entebbe, Uganda

Hospital installations

Project info

Location: Entebbe - Uganda Year: 2013 - 2018 Size: 3 operating th. - 78 beds

CAMERA CALDA ESISTENTE

TUNNEL INTERRATO