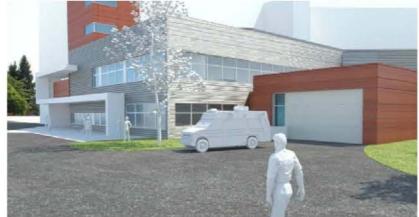

Hospital installations

Project info

Location: Entebbe - Uganda Year: 2013 - 2018 Size: 3 operating th. - 78 beds

CAMERA CALDA ESISTENTE

TUNNEL INTERRATO