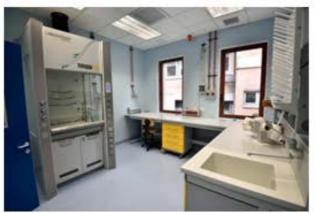

#### PROGETTO : INDIVIDUAZIONE INTERVENTI

foto 8

TUNNEL INTERRATO

PASSERELLA SOSPESA

AL PIANO PRIMO

Installations: Prisma Engineering

Analysis laboratory

Architects: VS Associati