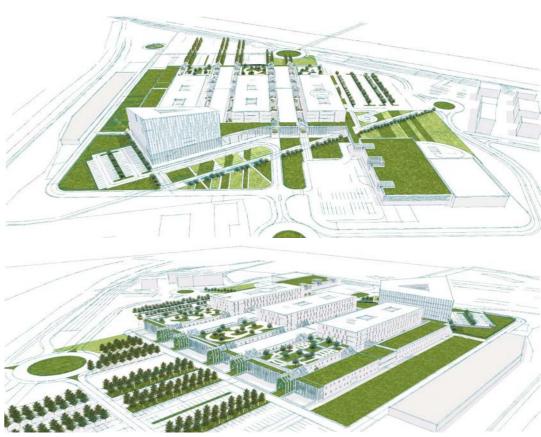

Prisma Engineering

Prisma Engineering

Srl - Studio Plicchi

Project info

Location: Paola - Malta Year: 2017 - in progress Size: 10.000sqm - 60 beds

Project info

Location: Paola - Malta Year: 2017 - in progress Size: 10.000sqm - 60 beds