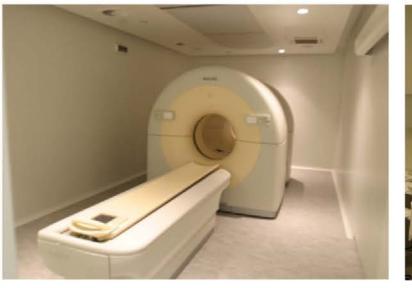

Radiotherapy - Monselice Hospital

Project Info

Location: Monselice (PD) - Italy Year: 2016 - 2018 Size: 1900 m²

Preliminary, definitive and executive design.
Project Management.
Prisma Engineering

EMERGENCY NGO Pediatric hospital - Entebbe, Uganda