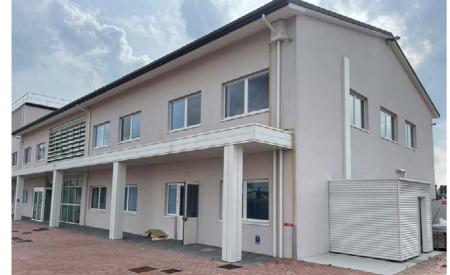

Radiotherapy - Monselice Hospital

Project Info

Location: Monselice (PD) - Italy Year: 2016 - 2018 Size: 1900 m²

Preliminary, definitive and executive design.
Project Management.
Prisma Engineering

EMERGENCY NGO Pediatric hospital - Entebbe, Uganda