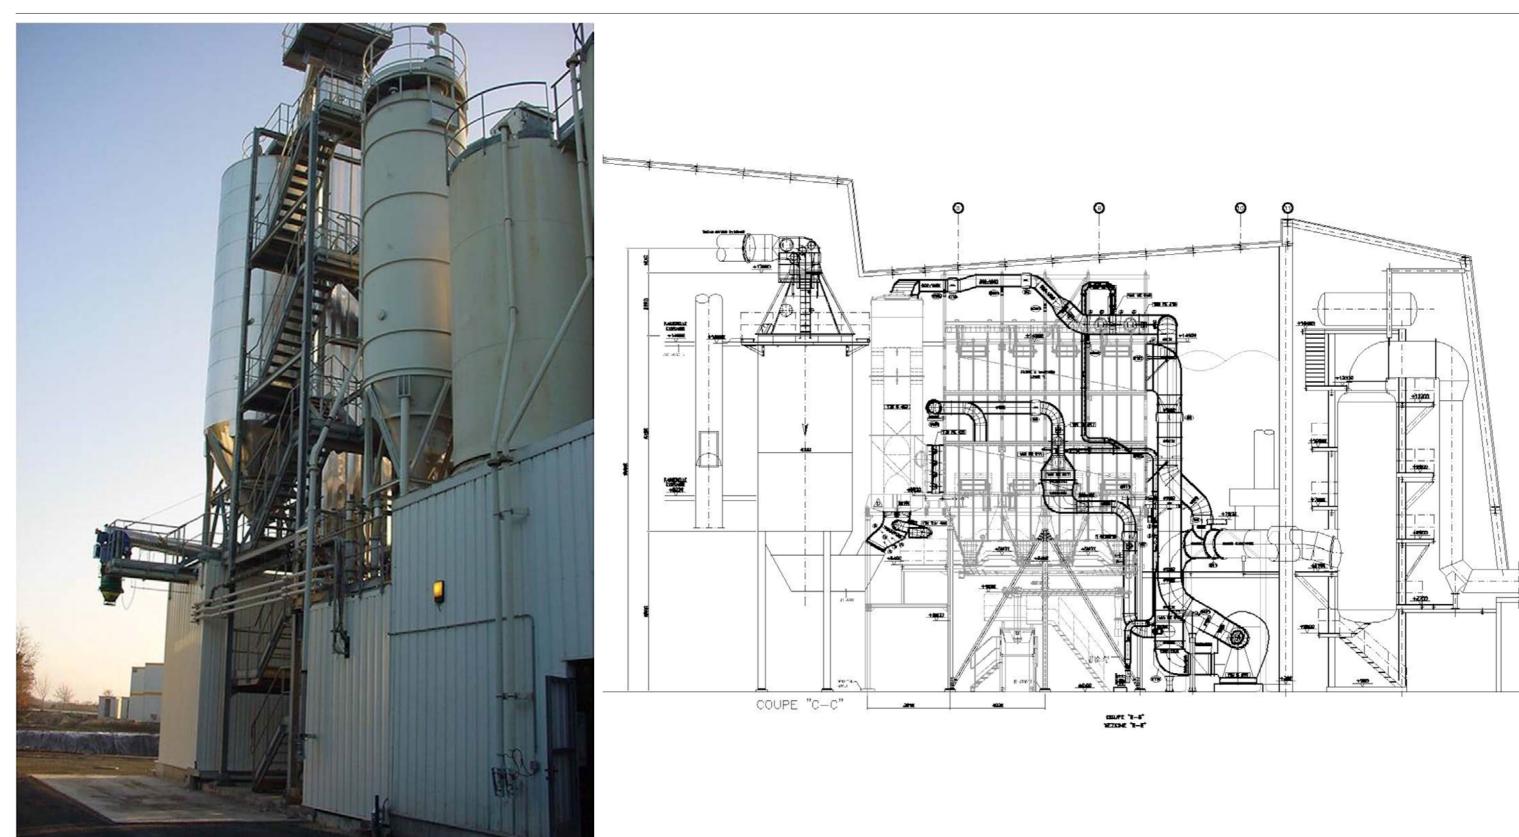

Radiotherapy - Monselice Hospital

Project Info

Location: Monselice (PD) - Italy Year: 2016 - 2018 Size: 1900 m²

Preliminary, definitive and executive design.
Project Management.
Prisma Engineering

EMERGENCY NGO Pediatric hospital - Entebbe, Uganda

Hospital installations

Project info

Location: Entebbe - Uganda Year: 2013 - 2018 Size: 3 operating th. - 78 beds

CAMERA CALDA ESISTENTE

TUNNEL INTERRATO

#### PROGETTO : INDIVIDUAZIONE INTERVENTI

foto 8

TUNNEL INTERRATO

PASSERELLA SOSPESA

AL PIANO PRIMO

Installations: Prisma Engineering

Analysis laboratory

Architects: VS Associati