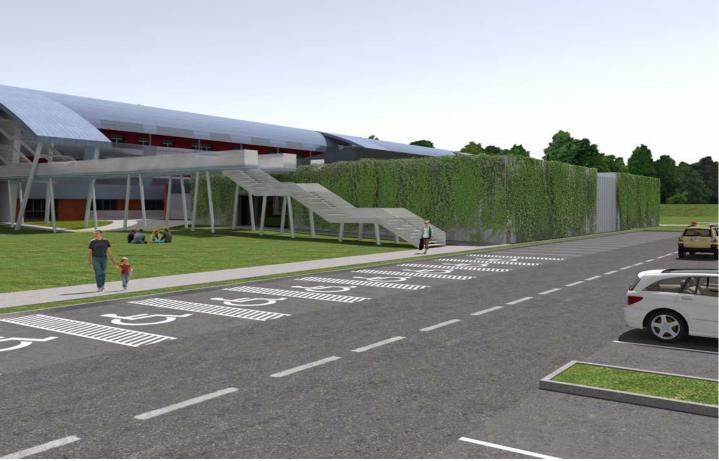

Radiotherapy - Monselice Hospital

Project Info

Location: Monselice (PD) - Italy Year: 2016 - 2018 Size: 1900 m²

Preliminary, definitive and executive design.
Project Management.
Prisma Engineering

EMERGENCY NGO Pediatric hospital - Entebbe, Uganda

Hospital installations

Project info

Location: Entebbe - Uganda Year: 2013 - 2018 Size: 3 operating th. - 78 beds

CAMERA CALDA ESISTENTE

TUNNEL INTERRATO