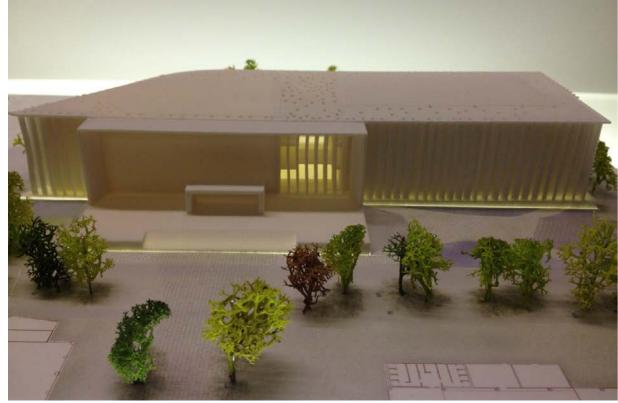

New Padova Convention Centre

**Convention Centre** 

Project info

Location: Padova- Italy Year: 2015 - 2016 Size: 8700 m<sup>2</sup>

AMBITO LAVORATIVO

AMBITO PUBBLICO

**PARCHEGGIO** 

Architect:
Renzo Piano
Installations supervision:
Prisma Engineering