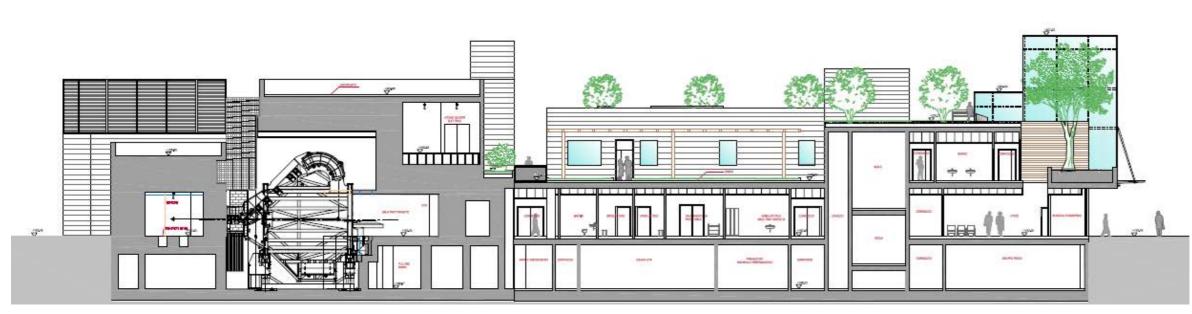

Radiotherapy - Monselice Hospital

Project Info

Location: Monselice (PD) - Italy Year: 2016 - 2018 Size: 1900 m²

Preliminary, definitive and executive design.
Project Management.
Prisma Engineering

EMERGENCY NGO Pediatric hospital - Entebbe, Uganda