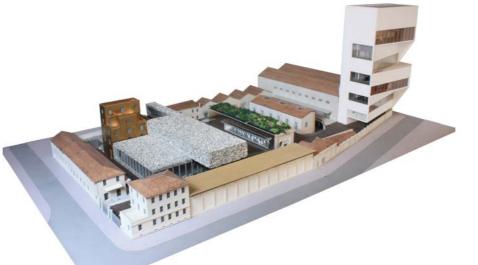

New Padova Convention Centre

**Convention Centre** 

Project info

Location: Padova- Italy Year: 2015 - 2016 Size: 8700 m<sup>2</sup>

AMBITO LAVORATIVO

AMBITO PUBBLICO

**PARCHEGGIO** 

Architect:
Renzo Piano
Installations supervision:
Prisma Engineering