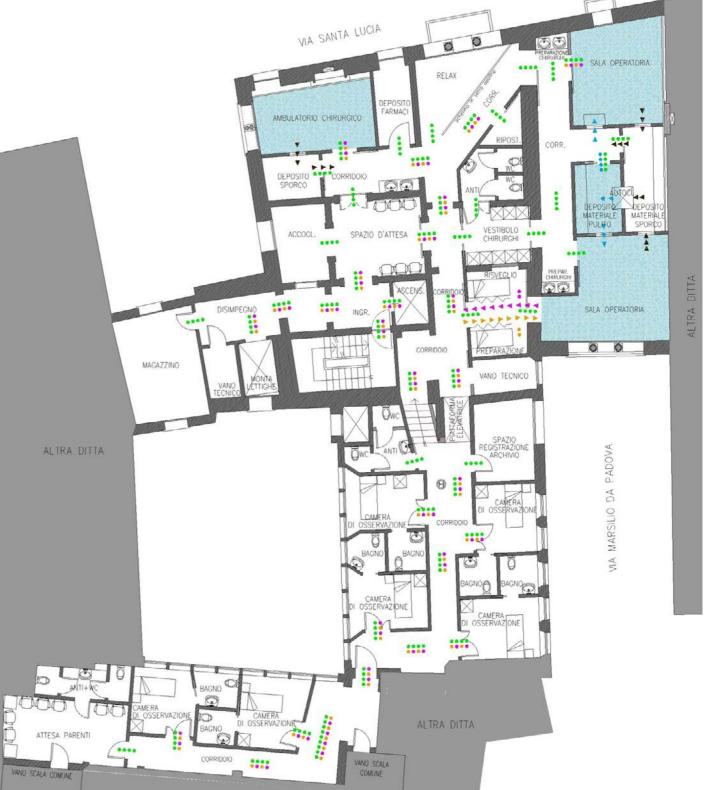

Radiotherapy - Monselice Hospital

Project Info

Location: Monselice (PD) - Italy Year: 2016 - 2018 Size: 1900 m²

Preliminary, definitive and executive design.
Project Management.
Prisma Engineering

EMERGENCY NGO Pediatric hospital - Entebbe, Uganda

Hospital installations

Project info

Location: Entebbe - Uganda Year: 2013 - 2018 Size: 3 operating th. - 78 beds

CAMERA CALDA ESISTENTE

TUNNEL INTERRATO

#### PROGETTO : INDIVIDUAZIONE INTERVENTI

foto 8

TUNNEL INTERRATO

PASSERELLA SOSPESA

AL PIANO PRIMO

Installations: Prisma Engineering

Analysis laboratory

Architects: VS Associati