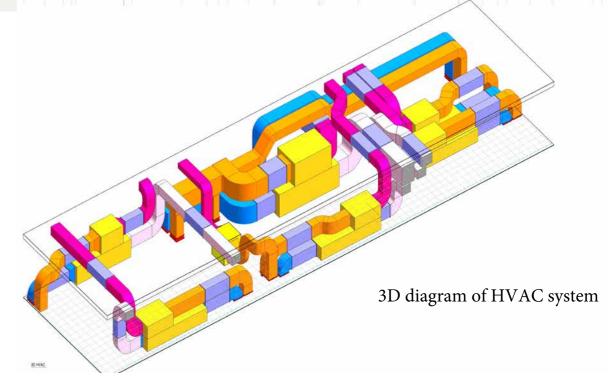

Radiotherapy - Monselice Hospital

Project Info

Location: Monselice (PD) - Italy Year: 2016 - 2018 Size: 1900 m²

Preliminary, definitive and executive design.
Project Management.
Prisma Engineering

EMERGENCY NGO Pediatric hospital - Entebbe, Uganda

Hospital installations

Project info

Location: Entebbe - Uganda Year: 2013 - 2018 Size: 3 operating th. - 78 beds

CAMERA CALDA ESISTENTE

TUNNEL INTERRATO