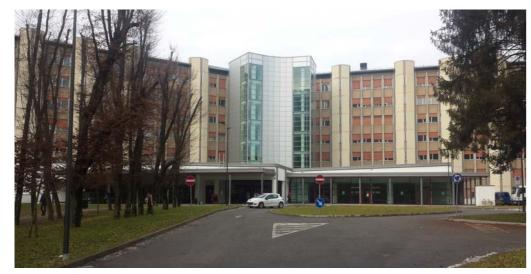

Radiotherapy - Monselice Hospital

Project Info

Location: Monselice (PD) - Italy Year: 2016 - 2018 Size: 1900 m²

Preliminary, definitive and executive design.
Project Management.
Prisma Engineering

EMERGENCY NGO Pediatric hospital - Entebbe, Uganda