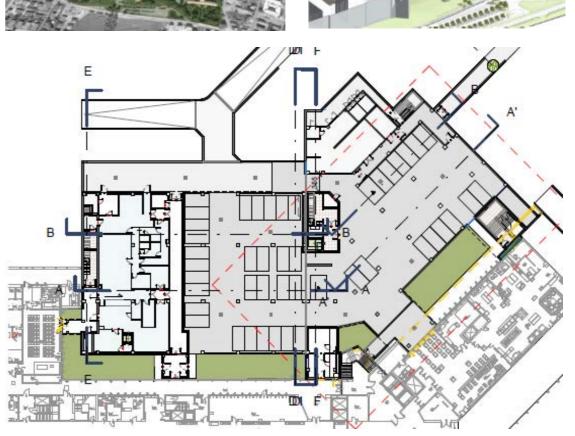

Radiotherapy - Monselice Hospital

Project Info

Location: Monselice (PD) - Italy Year: 2016 - 2018 Size: 1900 m²

Preliminary, definitive and executive design.
Project Management.
Prisma Engineering

EMERGENCY NGO Pediatric hospital - Entebbe, Uganda

Hospital installations

Project info

Location: Entebbe - Uganda Year: 2013 - 2018 Size: 3 operating th. - 78 beds

CAMERA CALDA ESISTENTE

TUNNEL INTERRATO