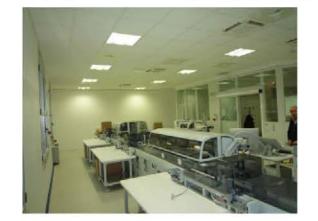

Hospital installations

Project info

Location: Entebbe - Uganda Year: 2013 - 2018 Size: 3 operating th. - 78 beds

CAMERA CALDA ESISTENTE

TUNNEL INTERRATO

#### PROGETTO : INDIVIDUAZIONE INTERVENTI

foto 8

TUNNEL INTERRATO

PASSERELLA SOSPESA

AL PIANO PRIMO

Installations: Prisma Engineering

Analysis laboratory

Architects: VS Associati