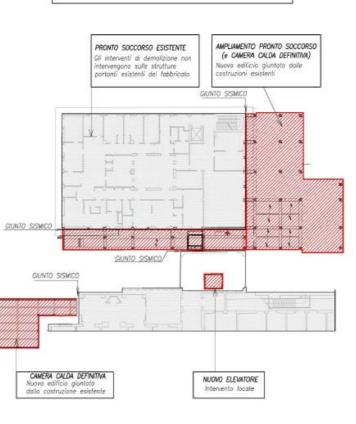

Hospital installations

Project info

Location: Entebbe - Uganda Year: 2013 - 2018 Size: 3 operating th. - 78 beds

CAMERA CALDA ESISTENTE

TUNNEL INTERRATO