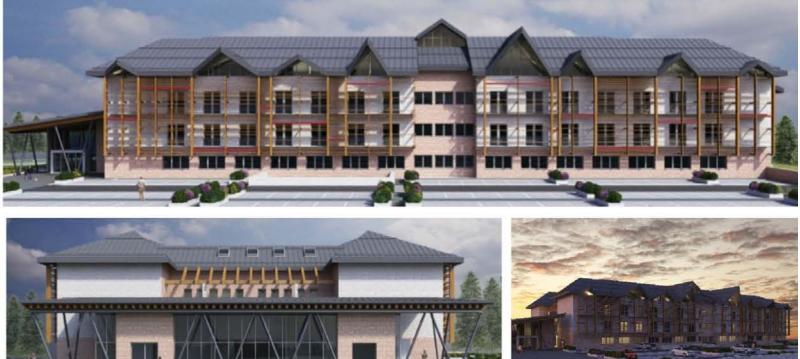

Radiotherapy - Monselice Hospital

Project Info

Location: Monselice (PD) - Italy Year: 2016 - 2018 Size: 1900 m²

Preliminary, definitive and executive design.
Project Management.
Prisma Engineering

EMERGENCY NGO Pediatric hospital - Entebbe, Uganda