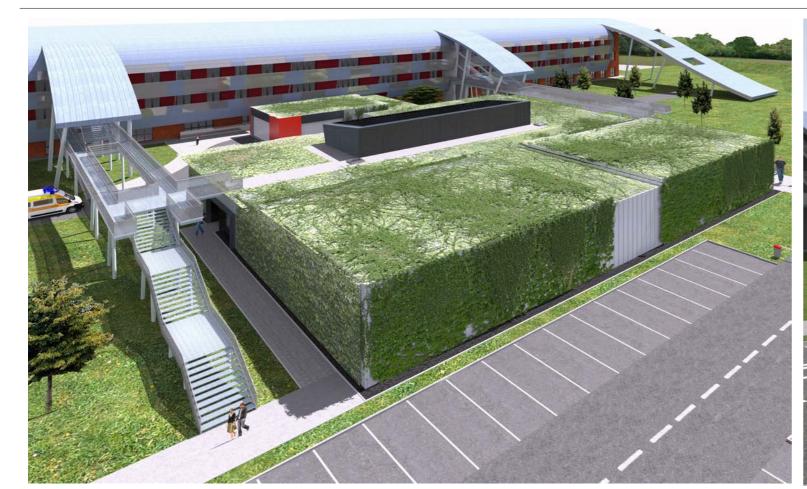

Radiotherapy - Monselice Hospital

Project Info

Location: Monselice (PD) - Italy Year: 2016 - 2018 Size: 1900 m²

Preliminary, definitive and executive design.
Project Management.
Prisma Engineering

EMERGENCY NGO Pediatric hospital - Entebbe, Uganda

Hospital installations

Project info

Location: Entebbe - Uganda Year: 2013 - 2018 Size: 3 operating th. - 78 beds

CAMERA CALDA ESISTENTE

TUNNEL INTERRATO