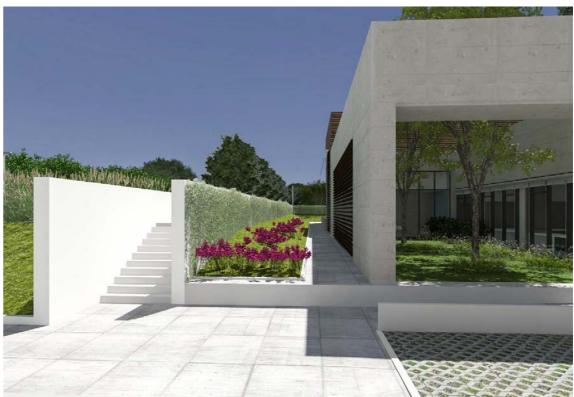

Radiotherapy - Monselice Hospital

Project Info

Location: Monselice (PD) - Italy Year: 2016 - 2018 Size: 1900 m²

Preliminary, definitive and executive design.
Project Management.
Prisma Engineering

EMERGENCY NGO Pediatric hospital - Entebbe, Uganda