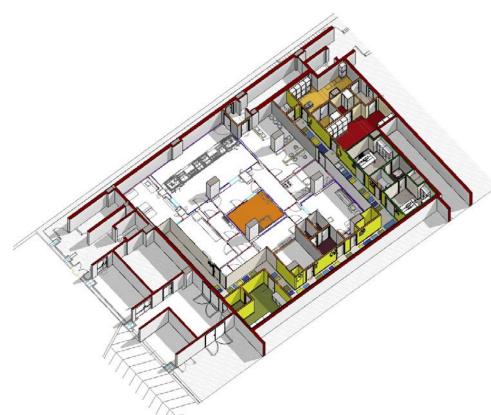

Prisma Engineering

Prisma Engineering

Srl - Studio Plicchi

Project info

Location: Paola - Malta Year: 2017 - in progress Size: 10.000sqm - 60 beds

Project info

Location: Paola - Malta Year: 2017 - in progress Size: 10.000sqm - 60 beds