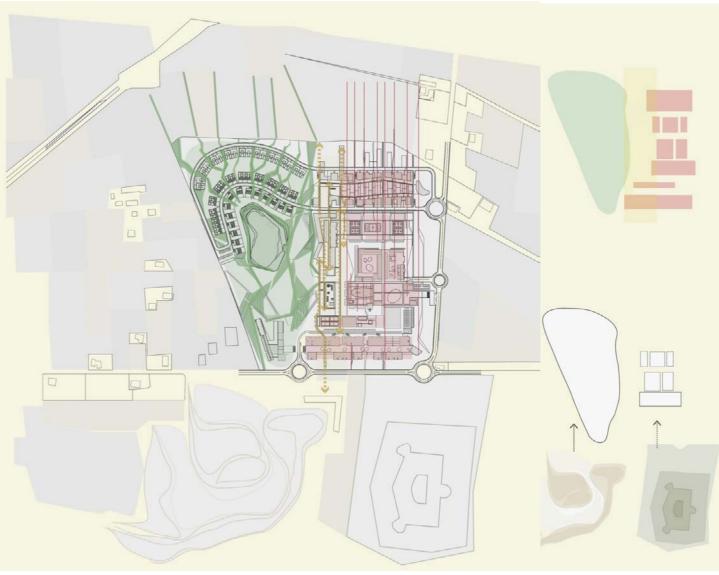

De Luxe Holiday Resort

Hotels and Residences

Project info

Location: Vodamulla - Maldives Year: 2011 - 2012 Size: 222ha - 35 rooms

Hotels and Residences

Project info
Location: Zoncolan (UD) - Italy
Year: 2008 - 2011
Size: 41 ha - 50 chalets, 3 hotels,
1 shopping centre