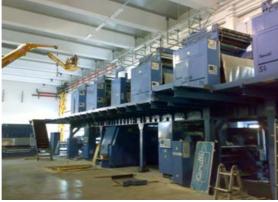

Radiotherapy - Monselice Hospital

Project Info

Location: Monselice (PD) - Italy Year: 2016 - 2018 Size: 1900 m²

Preliminary, definitive and executive design.
Project Management.
Prisma Engineering

EMERGENCY NGO Pediatric hospital - Entebbe, Uganda

Hospital installations

Project info

Location: Entebbe - Uganda Year: 2013 - 2018 Size: 3 operating th. - 78 beds

CAMERA CALDA ESISTENTE

TUNNEL INTERRATO