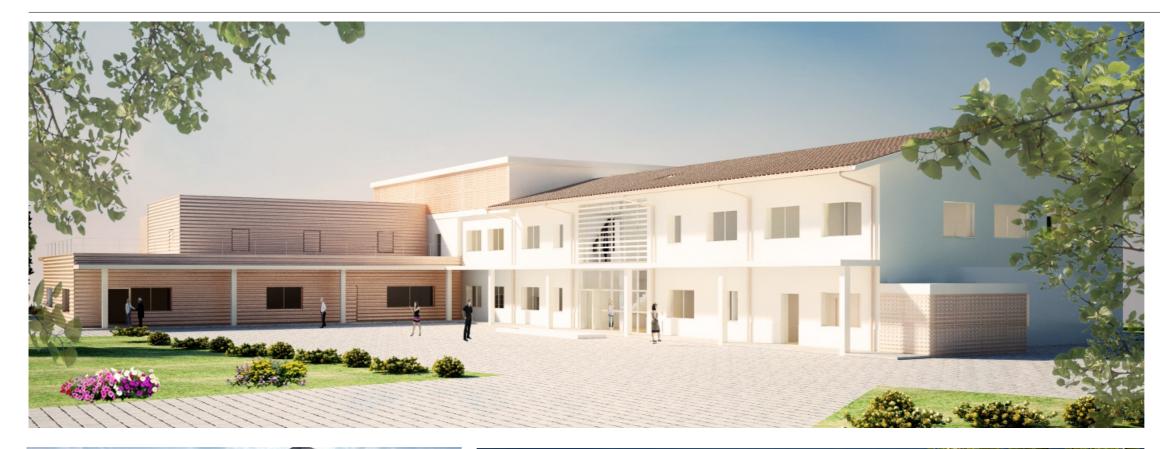

Radiotherapy - Monselice Hospital

Project Info

Location: Monselice (PD) - Italy Year: 2016 - 2018 Size: 1900 m²

Preliminary, definitive and executive design.
Project Management.
Prisma Engineering

EMERGENCY NGO Pediatric hospital - Entebbe, Uganda