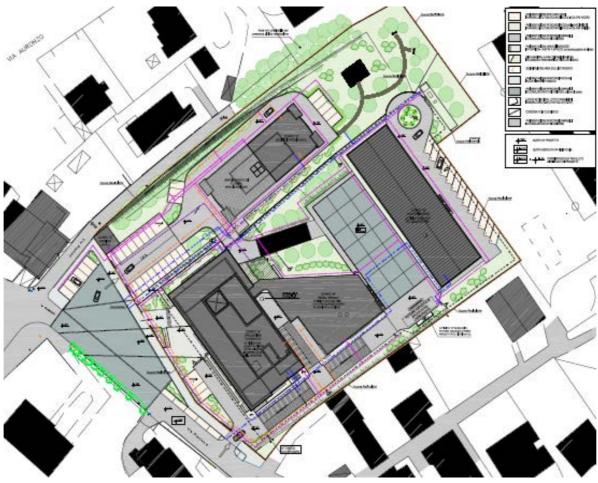

Installations: Prisma Engineering

Ecoborgo Mezzacampagna

Ecological settlement

Project info

Location: Verona - Italy Year: 2008 Size: 15 ha

Installations: Prisma Engineering