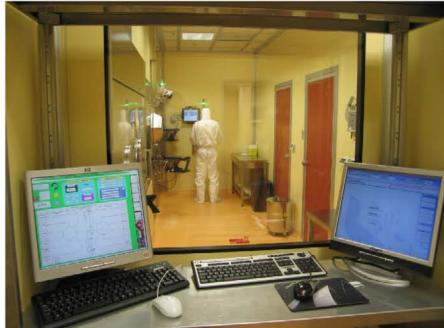

Radiotherapy - Monselice Hospital

Project Info

Location: Monselice (PD) - Italy Year: 2016 - 2018 Size: 1900 m²

Preliminary, definitive and executive design.
Project Management.
Prisma Engineering

EMERGENCY NGO Pediatric hospital - Entebbe, Uganda

Hospital installations

Project info

Location: Entebbe - Uganda Year: 2013 - 2018 Size: 3 operating th. - 78 beds

CAMERA CALDA ESISTENTE

TUNNEL INTERRATO