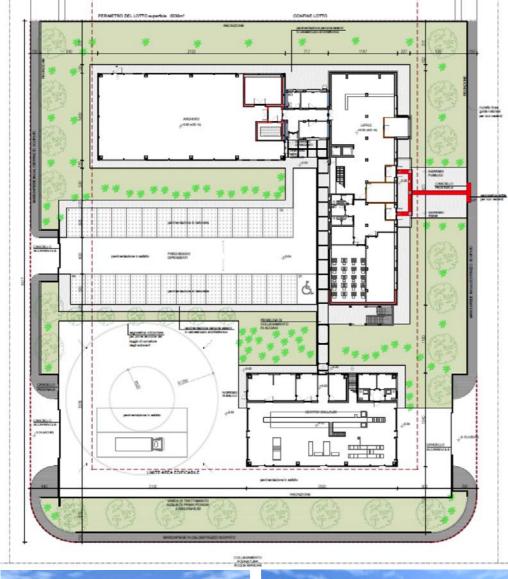

Radiotherapy - Monselice Hospital

Project Info

Location: Monselice (PD) - Italy Year: 2016 - 2018 Size: 1900 m²

Preliminary, definitive and executive design.
Project Management.
Prisma Engineering

EMERGENCY NGO Pediatric hospital - Entebbe, Uganda