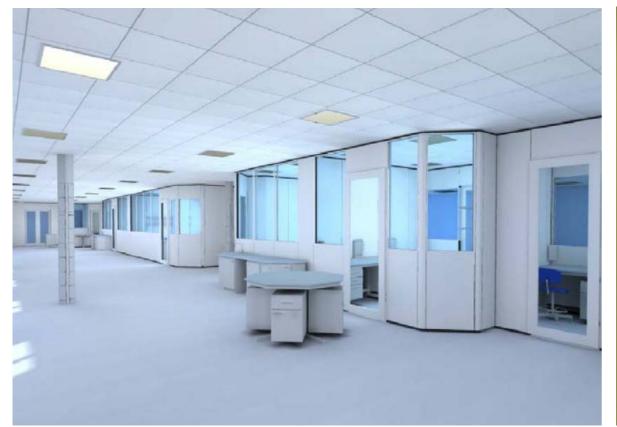

Radiotherapy - Monselice Hospital

Project Info

Location: Monselice (PD) - Italy Year: 2016 - 2018 Size: 1900 m²

Preliminary, definitive and executive design.
Project Management.
Prisma Engineering

EMERGENCY NGO Pediatric hospital - Entebbe, Uganda

Hospital installations

Project info

Location: Entebbe - Uganda Year: 2013 - 2018 Size: 3 operating th. - 78 beds

CAMERA CALDA ESISTENTE

TUNNEL INTERRATO