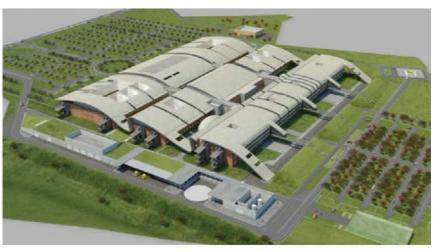

Prisma Engineering

Prisma Engineering

Srl - Studio Plicchi

Project info

Location: Paola - Malta Year: 2017 - in progress Size: 10.000sqm - 60 beds

Project info

Location: Paola - Malta Year: 2017 - in progress Size: 10.000sqm - 60 beds