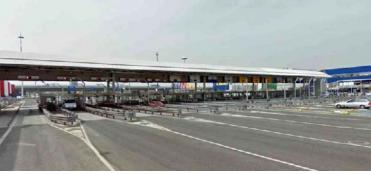

Hospital installations

Project info

Location: Entebbe - Uganda Year: 2013 - 2018 Size: 3 operating th. - 78 beds

CAMERA CALDA ESISTENTE

TUNNEL INTERRATO

#### PROGETTO : INDIVIDUAZIONE INTERVENTI

foto 8

TUNNEL INTERRATO

PASSERELLA SOSPESA

AL PIANO PRIMO

Installations: Prisma Engineering

Analysis laboratory

Architects: VS Associati