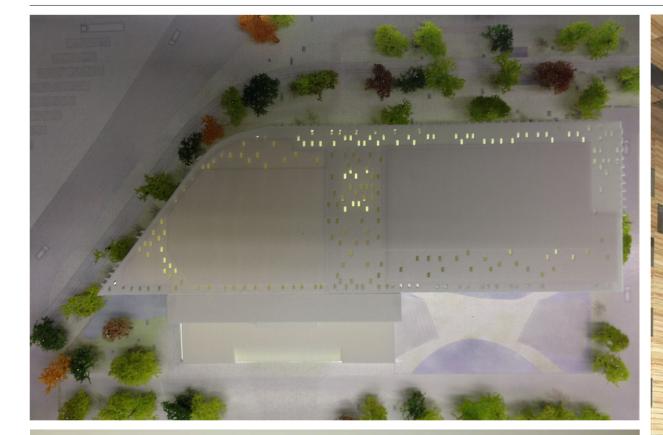

New Padova Convention Centre

**Convention Centre** 

Project info

Location: Padova- Italy Year: 2015 - 2016 Size: 8700 m<sup>2</sup>

AMBITO LAVORATIVO

AMBITO PUBBLICO

**PARCHEGGIO** 

Architect:
Renzo Piano
Installations supervision:
Prisma Engineering