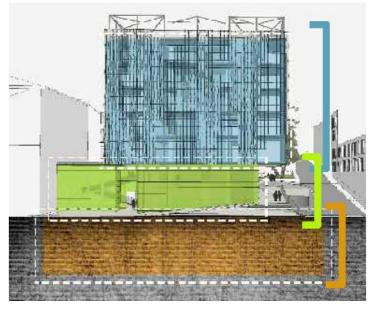

New Padova Convention Centre

**Convention Centre** 

Project info

Location: Padova- Italy Year: 2015 - 2016 Size: 8700 m<sup>2</sup>

AMBITO LAVORATIVO

AMBITO PUBBLICO

**PARCHEGGIO** 

Architect:
Renzo Piano
Installations supervision:
Prisma Engineering