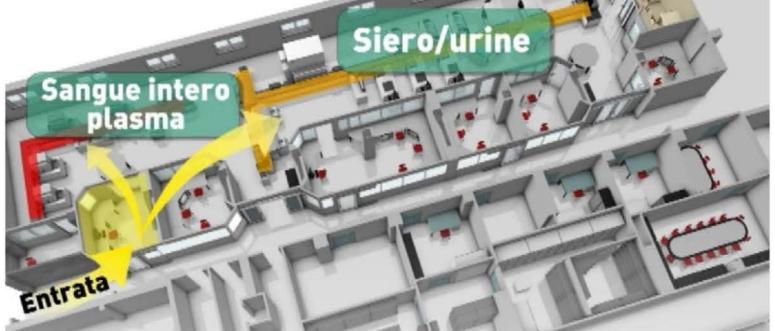

#### PROGETTO : INDIVIDUAZIONE INTERVENTI

foto 8

TUNNEL INTERRATO

PASSERELLA SOSPESA

AL PIANO PRIMO

Installations: Prisma Engineering

Analysis laboratory

Architects: VS Associati