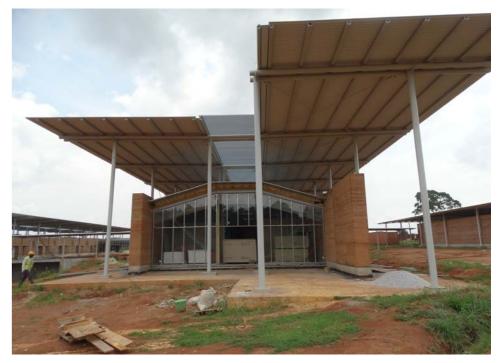

Hospital installations

Project info

Location: Entebbe - Uganda Year: 2013 - 2018 Size: 3 operating th. - 78 beds

CAMERA CALDA ESISTENTE

TUNNEL INTERRATO