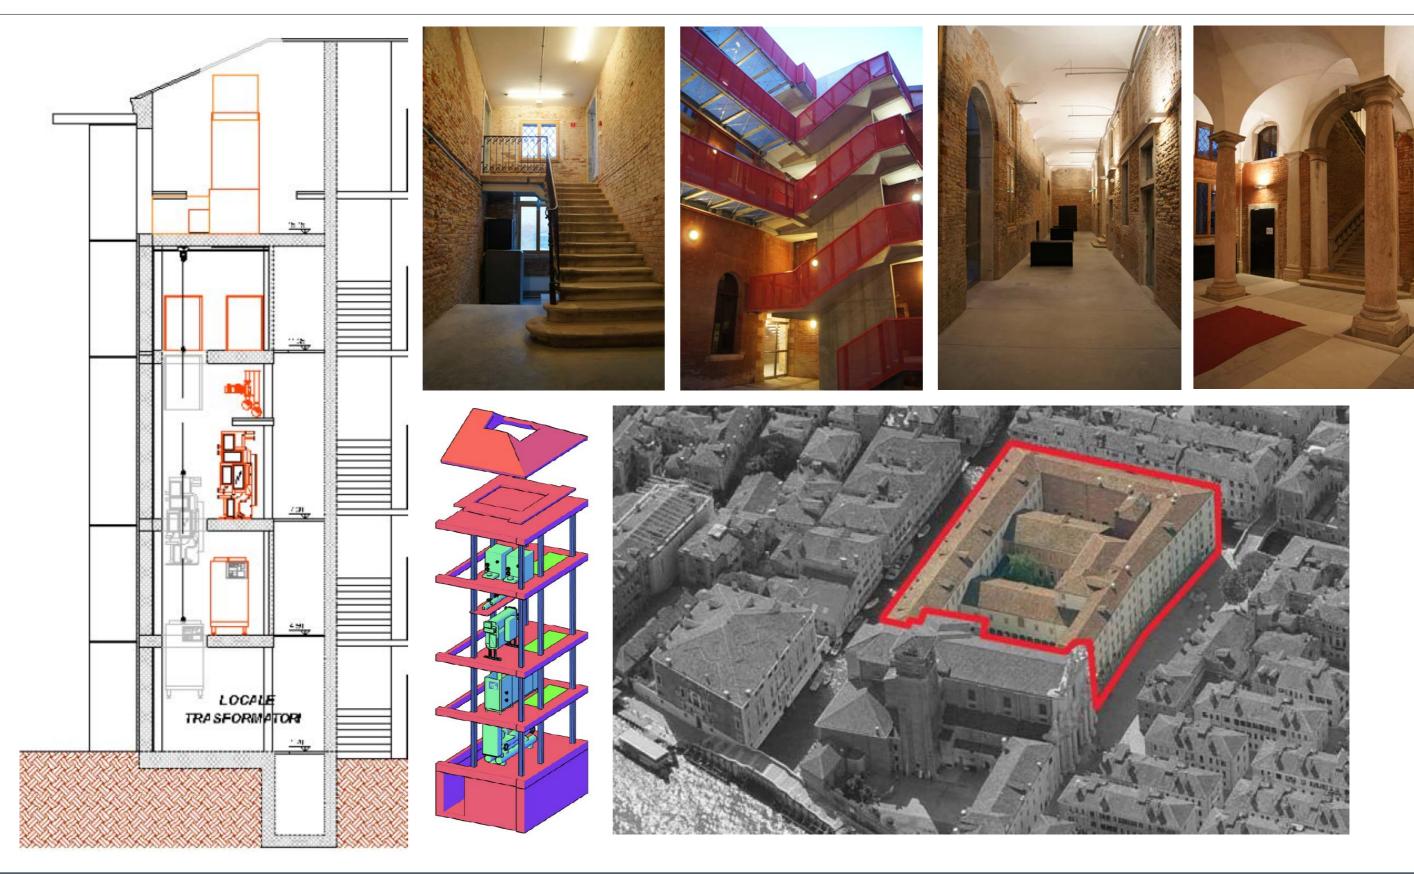

Installations: Prisma Engineering

Byblos Art Hotel - Villa Amistà

Hotels and Residences

Project info

Location: Verona - Italy Year: 2001 - 2005 Size: 2 ha - 60 rooms

Fondaco dei Tedeschi (VE)

Reconversion into commercial space

Project info

Location: Venice (VE) - Italy Year: 2014 Size: 9.000 m<sup>2</sup>

Definitive design

Architect: Vittorio Longheu

Installations: Prisma Engineering

Installations: Prisma Engineering

Preliminary design Architect: Boris Podrecca