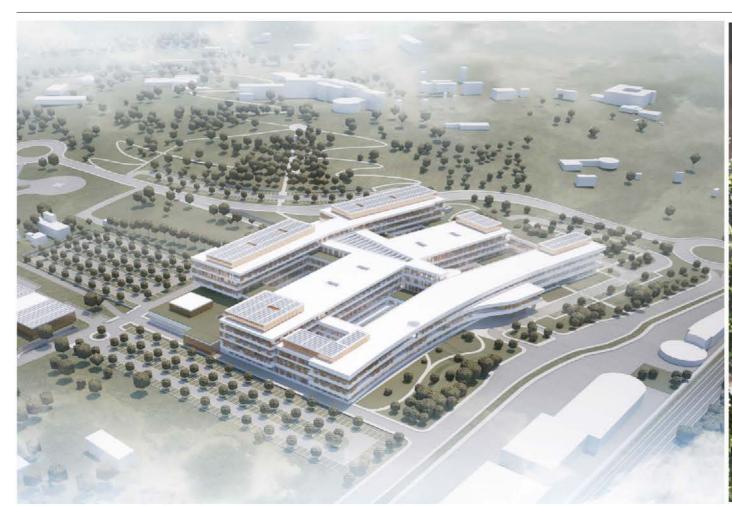

Radiotherapy - Monselice Hospital

Project Info

Location: Monselice (PD) - Italy Year: 2016 - 2018 Size: 1900 m²

Preliminary, definitive and executive design.
Project Management.
Prisma Engineering

EMERGENCY NGO Pediatric hospital - Entebbe, Uganda